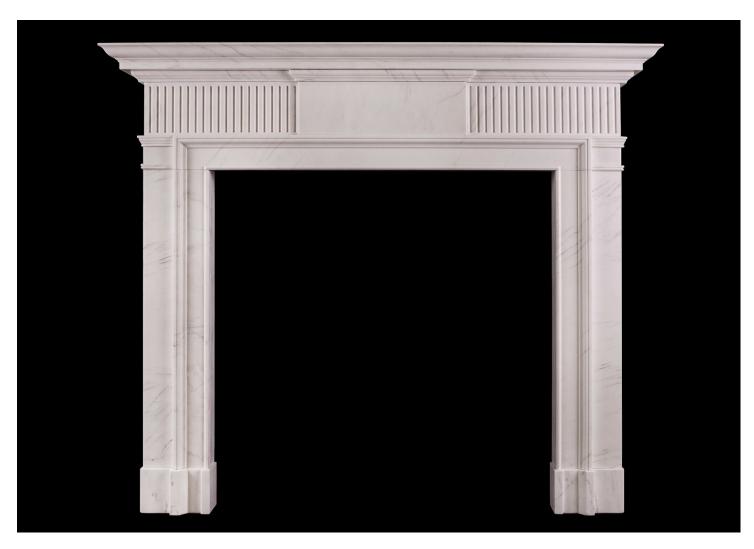

## A NEO-CLASSICAL ENGLISH FIREPLACE

A simple neo-classical English fireplace in veined white marble. The moulded jambs surmounted by fluted frieze and plain centre blocking. Moulded shelf above. Modern. NB. May be subject to an extended lead time, please enquire for more information.

## Stock No: G087-W

 Shelf Width
 1510mm | 59 1/2"

 Overall Height
 1290mm | 50 3/4"

 Opening Height
 950mm | 37 3/8"

 Opening Width
 950mm | 37 3/8"

 Depth Of Shelf
 205mm | 8 1/8"

 Overall Plinths
 1322mm | 52"