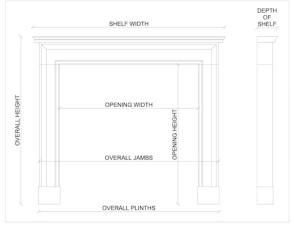

## Stock No: G087-W

 Shelf Width
 1510mm | 59 1/2"

 Overall Height
 1290mm | 50 3/4"

 Opening Height
 950mm | 37 3/8"

 Opening Width
 950mm | 37 3/8"

 Depth Of Shelf
 205mm | 8 1/8"

 Overall Plinths
 1322mm | 52"