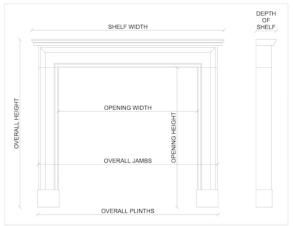

## Stock No: G081-W

 Shelf Width
 1345mm | 53"

 Overall Height
 1145mm | 45 1/8"

 Opening Height
 945mm | 37 1/4"

 Opening Width
 900mm | 35 3/8"

 Depth Of Shelf
 190mm | 7 1/2"

 Overall Plinths
 1240mm | 48 7/8"