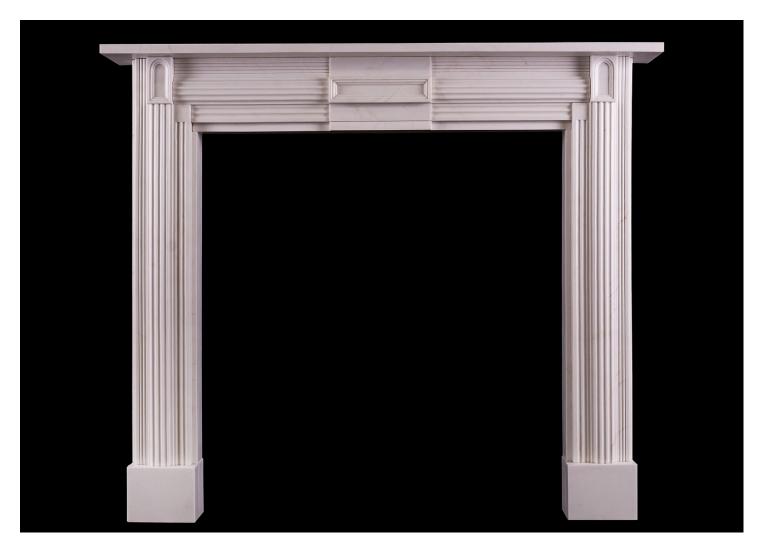

## A WHITE MARBLE FIREPLACE IN THE SOANIAN STYLE

An English white marble fireplace in the Soanian manner. The reeded moulding to jambs and frieze with centre plaque and arched end blockings. A fine copy of an original piece. N.B. May be subject to an extended lead time, please enquire for more information.

## Stock No: G081-W

 Shelf Width
 1345mm | 53"

 Overall Height
 1145mm | 45 1/8"

 Opening Height
 945mm | 37 1/4"

 Opening Width
 900mm | 35 3/8"

 Depth Of Shelf
 190mm | 7 1/2"

 Overall Plinths
 1240mm | 48 7/8"