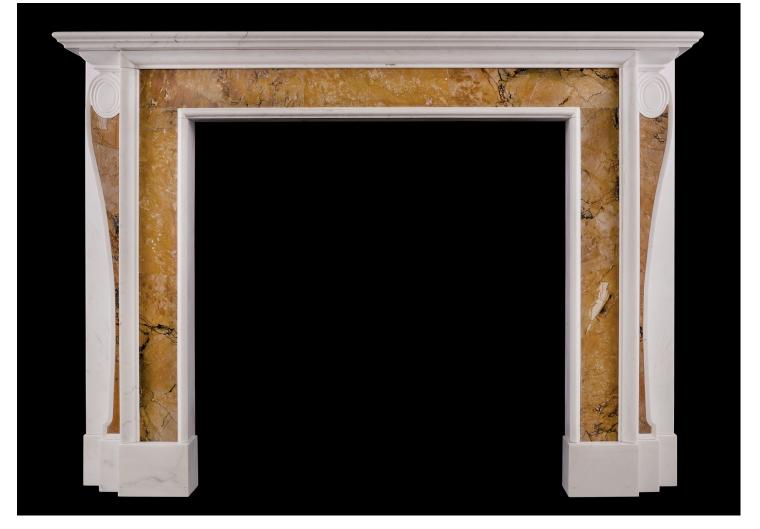

## A GEORGIAN STYLE FIREPLACE WITH INLAID SIENA MARBLE

An English fireplace in the Georgian style. The shaped white marble jambs with inlaid Italian Siena, surmounted by elegant carved scrolls. The plain inlaid frieze surmounted by moulded shelf above. A copy of a period original from a property in Mayfair. Good quality, antique Siena marble. N.B. May be subject to an extended lead time, please enquire for more information.