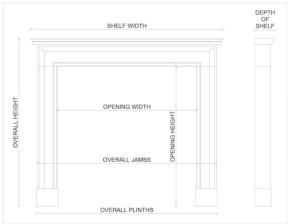

## Stock No: G074-W

 Shelf Width
 1531mm | 60 1/4"

 Overall Height
 1220mm | 48"

 Opening Height
 1028mm | 40 1/2"

 Opening Width
 1022mm | 40 1/4"

 Depth Of Shelf
 180mm | 7 1/8"

 Overall Plinths
 1391mm | 54 3/4"

 Overall Jambs
 1379mm | 54 1/4"

You can scan the QR code above with any smartphone to view this item on our website