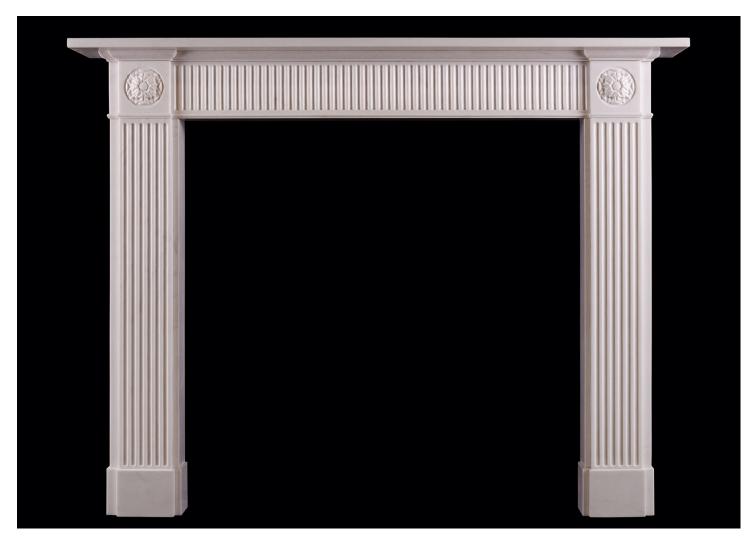

## A WHITE MARBLE FIREPLACE IN THE REGENCY STYLE

A simple yet elegant white marble fireplace in the Regency style. The fluted jambs surmounted by carved rosette paterae above. The frieze with flutes throughout. Moulded shelf above. English, modern.

## Stock No: G074-W

 Shelf Width
 1531mm | 60 1/4"

 Overall Height
 1220mm | 48"

 Opening Height
 1028mm | 40 1/2"

 Opening Width
 1022mm | 40 1/4"

 Depth Of Shelf
 180mm | 7 1/8"

 Overall Plinths
 1391mm | 54 3/4"