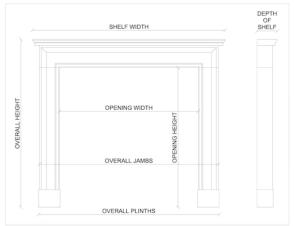

## Stock No: G069-IA

 Shelf Width
 1568mm | 61 3/4"

 Overall Height
 1160mm | 45 5/8"

 Opening Height
 996mm | 39 1/4"

 Opening Width
 1010mm | 39 3/4"

 Depth Of Shelf
 180mm | 7 1/8"

 Overall Plinths
 1455mm | 57 1/4"