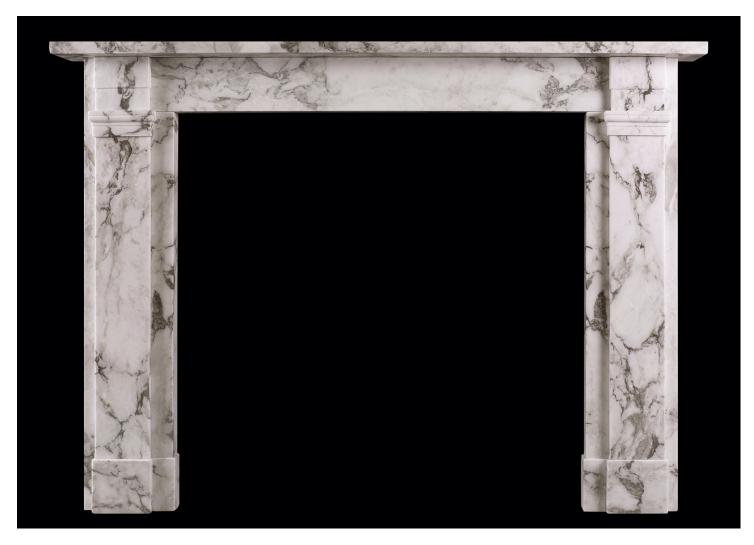

## AN ARABESCATO MARBLE FIREPLACE IN THE REGENCY MANNER

A simple English fireplace in Italian Arabescato marble. The jambs surmounted by moulded capital, with stepped frieze. Plain shelf above. A copy of an original Regency fireplace. N.B. May be subject to an extended lead time, please enquire for more information.

## Stock No: G069-IA

 Shelf Width
 1568mm | 61 3/4"

 Overall Height
 1160mm | 45 5/8"

 Opening Height
 996mm | 39 1/4"

 Opening Width
 1010mm | 39 3/4"

 Depth Of Shelf
 180mm | 7 1/8"

 Overall Plinths
 1455mm | 57 1/4"