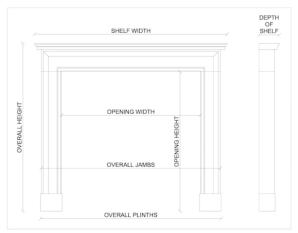

## Stock No: Go66S-W

 Shelf Width
 1600mm | 63"

 Overall Height
 1302mm | 51 1/4"

 Opening Height
 1041mm | 41"

 Opening Width
 1032mm | 40 5/8"

 Depth Of Shelf
 178mm | 7"

 Overall Jambs
 1413mm | 55 5/8"

You can scan the QR code above with any smartphone to view this item on our website