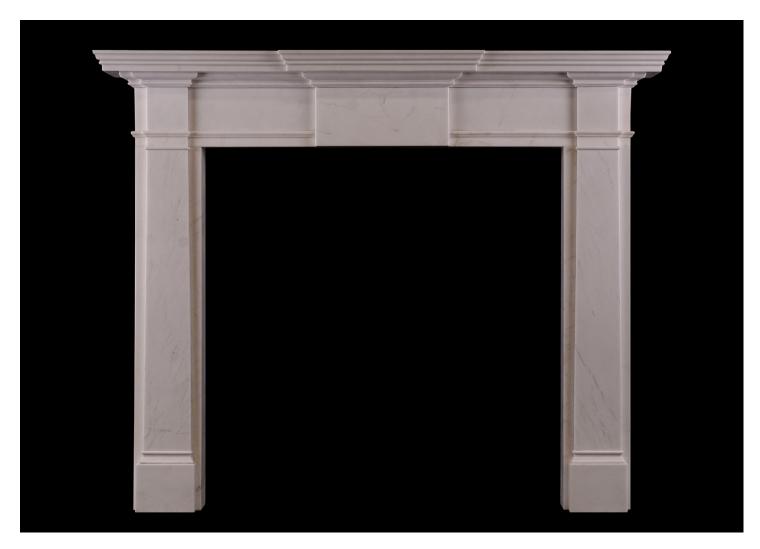

## AN MID-SIZED ENGLISH FIREPLACE IN WHITE MARBLE

A mid-sized English Georgian style fireplace. The plain jambs surmounted by scotia moulding and plain end blocks. The frieze with plain centre panel with moulded shelf above. An attractively simple model in the classical style. Modern. (Smaller version of Go66L-W)