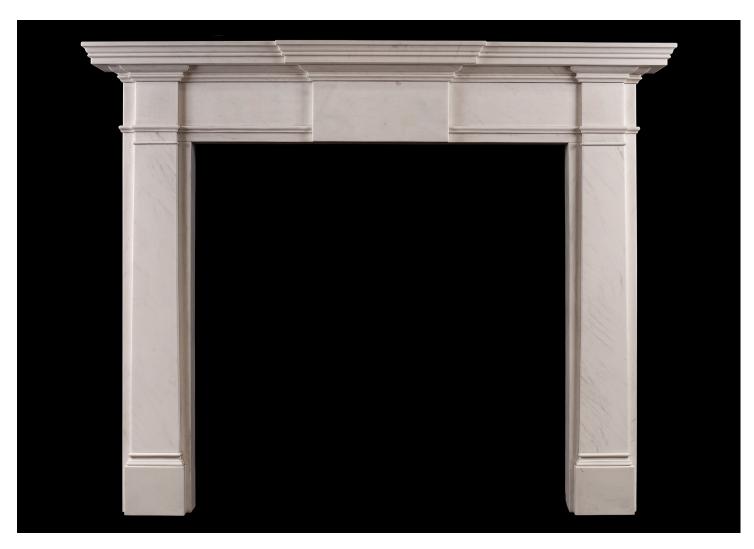

## AN ELEGANT ENGLISH FIREPLACE IN WHITE MARBLE

An English Georgian style fireplace. The plain jambs surmounted by scotia moulding and plain end blocks. The frieze with plain centre panel with moulded shelf above. An attractively simple model in the classical style. Modern. N.B. May be subject to an extended lead time, please enquire for more information.

## Stock No: Go66L-W

 Shelf Width
 1740mm | 68 1/2"

 Overall Height
 1395mm | 54 7/8"

 Opening Height
 1115mm | 43 7/8"

 Opening Width
 1130mm | 44 1/2"

 Depth Of Shelf
 180mm | 7 1/8"

 Overall Jambs
 1545mm | 60 7/8"