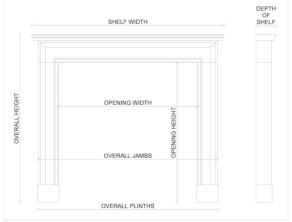

## Stock No: Go66L-W

 Shelf Width
 1740mm | 68 1/2"

 Overall Height
 1395mm | 54 7/8"

 Opening Height
 1115mm | 43 7/8"

 Opening Width
 1130mm | 44 1/2"

 Depth Of Shelf
 180mm | 7 1/8"

 Overall Jambs
 1545mm | 60 7/8"