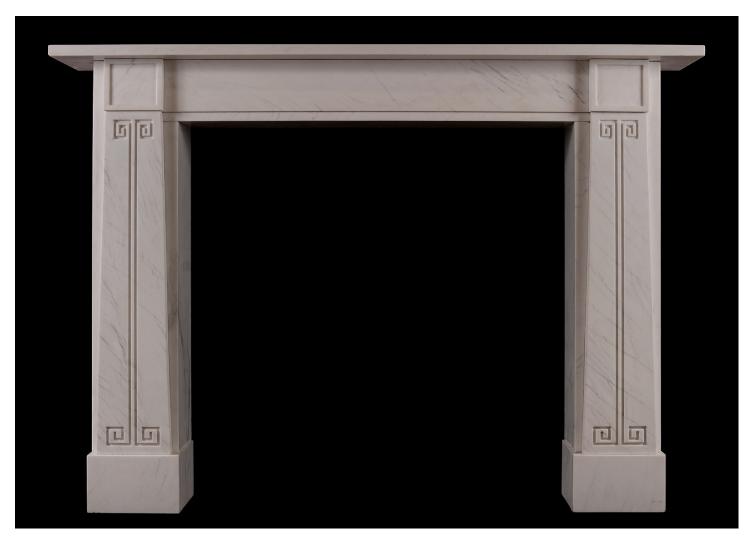

## A WHITE MARBLE SOANIAN FIREPLACE

A white marble fireplace in the manner of Sir John Soane. The tapering jambs with Greek key decoration, surmounted by square panelled blockings. Plain frieze and shelf. English, based on an original piece. N.B. May be subject to an extended lead time, please enquire for more information.

## Stock No: G065-W

 Shelf Width
 1545mm | 60 7/8"

 Overall Height
 1125mm | 44 1/4"

 Opening Height
 945mm | 37 1/4"

 Opening Width
 955mm | 37 5/8"

 Depth Of Shelf
 255mm | 10"

 Overall Plinths
 1380mm | 54 3/8"