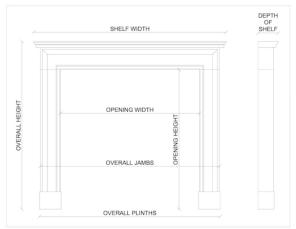

## Stock No: G065-W

 Shelf Width
 1545mm | 60 7/8"

 Overall Height
 1125mm | 44 1/4"

 Opening Height
 945mm | 37 1/4"

 Opening Width
 955mm | 37 5/8"

 Depth Of Shelf
 255mm | 10"

 Overall Plinths
 1380mm | 54 3/8"