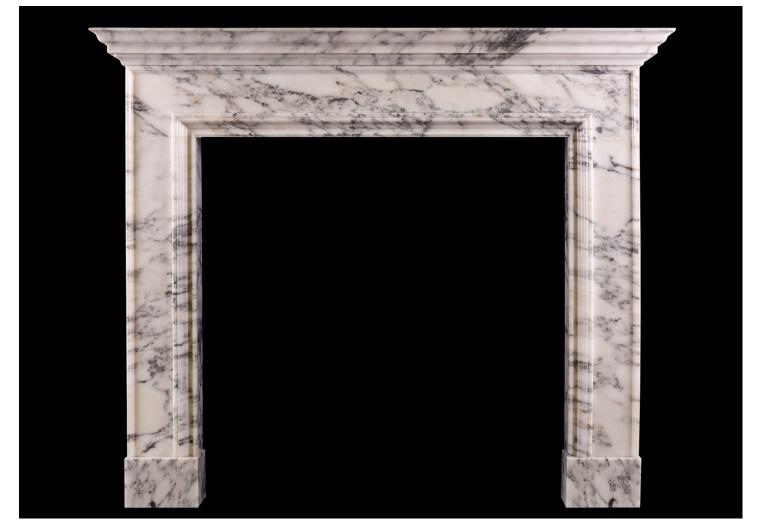

## AN ITALIAN ARABESCATO MARBLE FIREPLACE OF ARCHITECTURAL FORM

A simple Italian Arabescato marble fireplace of architectural form. The moulded frieze and jambs surmounted by moulded shelf above. English design. Modern. N.B. May be subject to an extended lead time, please enquire for more information.

## Stock No: G063-IA

| Shelf Width     | 1551mm   61 1/8" |
|-----------------|------------------|
| Overall Height  | 1297mm   51 1/8" |
| Opening Height  | 1016mm   40"     |
| Opening Width   | 1011mm   39 3/4" |
| Depth Of Shelf  | 203mm   8"       |
| Overall Plinths | 1404mm   55 1/4" |
|                 |                  |