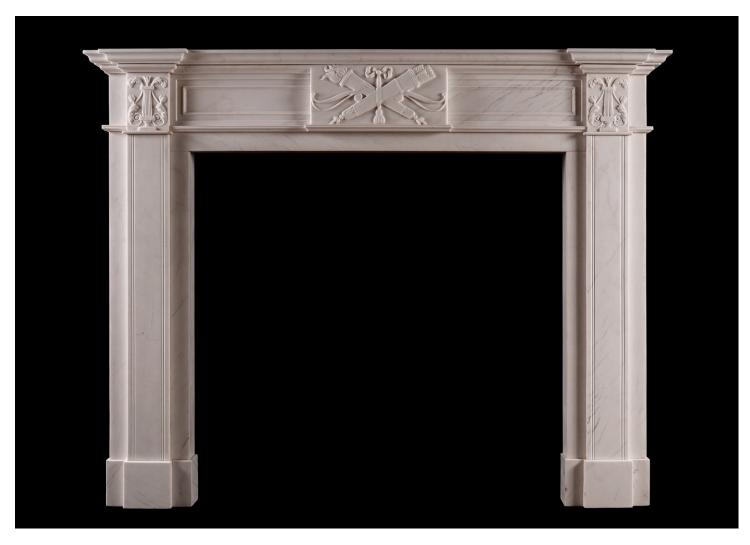

## A WHITE MARBLE FIREPLACE IN THE LATE GEORGIAN MANNER

A white marble fireplace in the late Georgian style. The frieze with carved centre blocking featuring quiver, torch and tied ribbon, with carved lyres to end blocks. Panelled frieze and jambs, and breakfront moulded shelf above. Based on an original piece. N.B. May be subject to an extended lead time, please enquire for more information.

## Stock No: G062-W

 Shelf Width
 1530mm | 60 1/4"

 Overall Height
 1200mm | 47 1/4"

 Opening Height
 935mm | 36 3/4"

 Opening Width
 995mm | 39 1/8"

 Depth Of Shelf
 160mm | 6 1/4"

 Overall Plinths
 1435mm | 56 1/2"