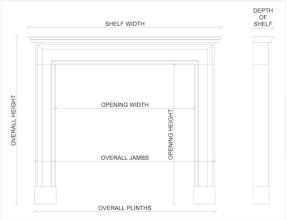

## Stock No: G062-W

 Shelf Width
 1530mm | 60 1/4"

 Overall Height
 1200mm | 47 1/4"

 Opening Height
 935mm | 36 3/4"

 Opening Width
 995mm | 39 1/8"

 Depth Of Shelf
 160mm | 6 1/4"

 Overall Plinths
 1435mm | 56 1/2"