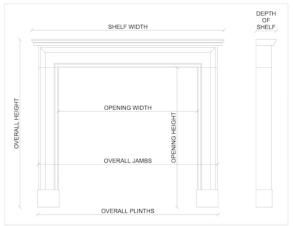

## Stock No: G058-W-S

 Shelf Width
 1590mm | 62 5/8"

 Overall Height
 1355mm | 53 3/8"

 Opening Height
 1125mm | 44 1/4"

 Opening Width
 1110mm | 43 3/4"

 Depth Of Shelf
 200mm | 77/8"

 Overall Plinths
 1500mm | 59"