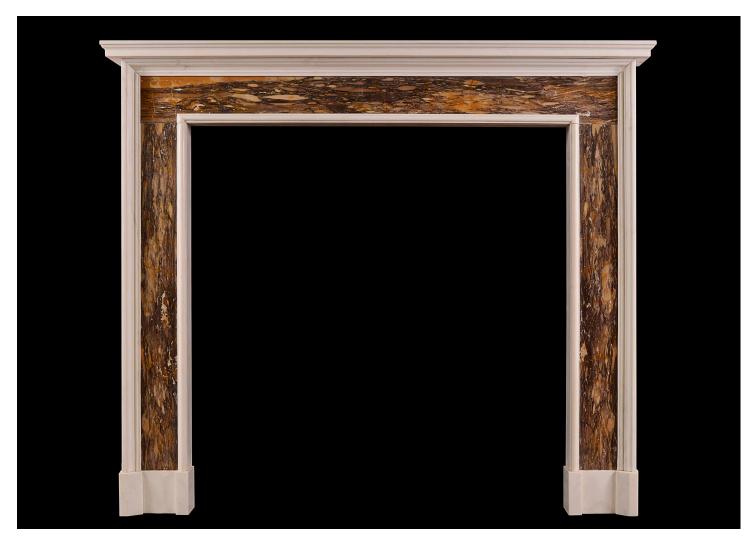

## A WHITE AND SIENA BROCATELLE MARBLE FIREPLACE IN THE QUEEN ANNE STYLE

An English, Queen Anne style white marble fireplace with Italian Siena Brocatelle inlay. The richly coloured Siena providing an interesting contrast to the simplicity of the moulded design. A copy of a period piece. N.B. May be subject to an extended lead time, please enquire for more information.

## Stock No: G058-W-S

 Shelf Width
 1590mm | 62 5/8"

 Overall Height
 1355mm | 53 3/8"

 Opening Height
 1125mm | 44 1/4"

 Opening Width
 1110mm | 43 3/4"

 Depth Of Shelf
 200mm | 77/8"

 Overall Plinths
 1500mm | 59"