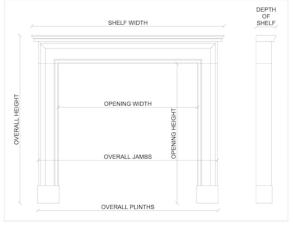

## Stock No: G057-W

 Shelf Width
 1680mm | 66 1/8"

 Overall Height
 1360mm | 53 1/2"

 Opening Height
 1015mm | 40"

 Opening Width
 1075mm | 42 3/8"

 Depth Of Shelf
 150mm | 5 7/8"

 Overall Plinths
 1530mm | 60 1/4"