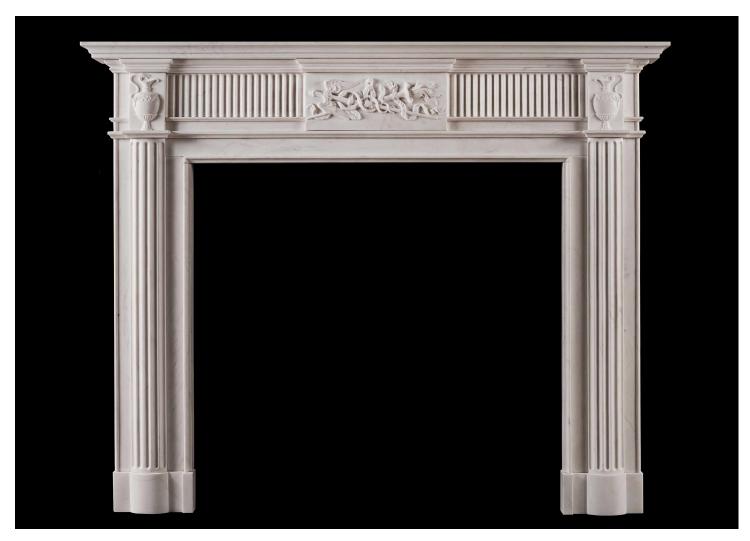

## AN ENGLISH FIREPLACE IN THE GEORGIAN STYLE

A well proportioned English Georgian style fireplace. The fluted frieze with carved centre block of winged staff and flamed torch, intertwined with ribbons and serpent. The end blockings of classical Grecian urns, with egg and dart cornice and leg moulding. The jambs with unusual curved fluted pilasters. Break fronted shelf. N.B. May be subject to an extended lead time, please enquire for more information.