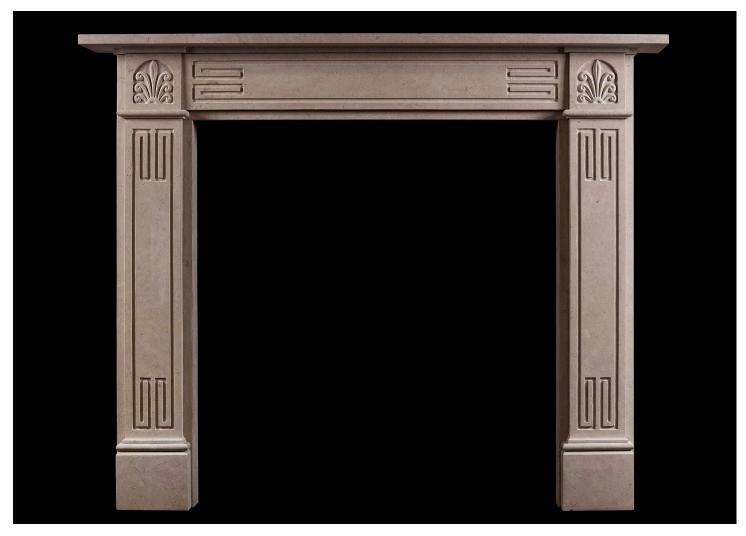

## AN ENGLISH BATH STONE REGENCY STYLE FIREPLACE

An English Bath stone fireplace in the Regency style. The panelled frieze and jambs with Greek key motif surmounted by Anthemion leaf. A good quality copy of an original piece. N.B. May be subject to an extended lead time, please enquire for more information.

## Stock No: G049-BS

 Shelf Width
 1475mm | 58 1/8"

 Overall Height
 1175mm | 46 1/4"

 Opening Height
 970mm | 38 1/4"

 Opening Width
 925mm | 36 3/8"

 Depth Of Shelf
 180mm | 7 1/8"

 Overall Jambs
 1310mm | 51 5/8"