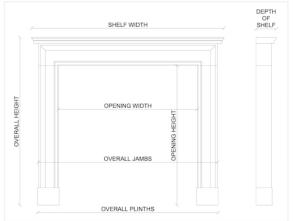

## Stock No: G049-BS

 Shelf Width
 1475mm | 58 1/8"

 Overall Height
 1175mm | 46 1/4"

 Opening Height
 970mm | 38 1/4"

 Opening Width
 925mm | 36 3/8"

 Depth Of Shelf
 180mm | 7 1/8"

 Overall Jambs
 1310mm | 51 5/8"