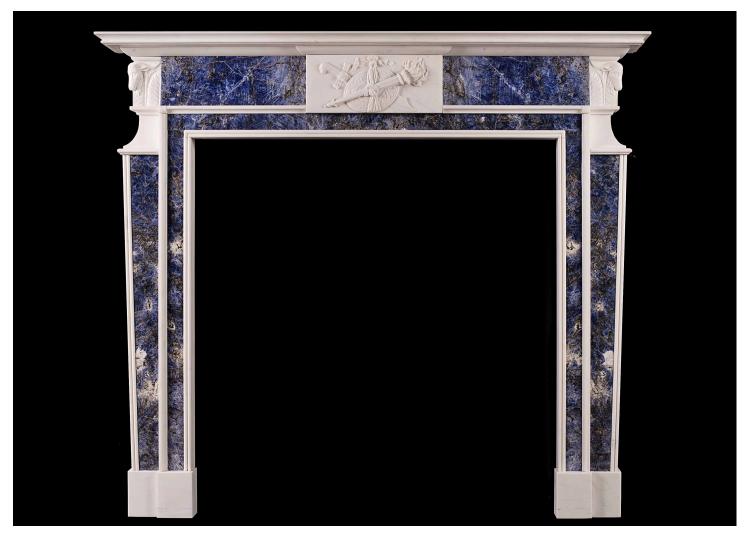

## A LATE GEORGIAN WHITE MARBLE FIREPLACE WITH BLUE INLAY

A charming late Georgian style carved white marble fireplace with striking rich blue marble inlay. The centre tablet finely carved with torch, sword, shield and ribbons. The side blocking embellished with angled rams heads and acanthus leaves. A copy of an unusual George III original. N.B. May be subject to an extended lead time, please enquire for more information.