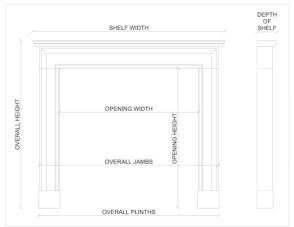

## Stock No: G047-W

 Shelf Width
 1475mm | 58 1/8"

 Overall Height
 1290mm | 50 3/4"

 Opening Height
 1015mm | 40"

 Opening Width
 990mm | 39"

 Depth Of Shelf
 180mm | 7 1/8"

You can scan the QR code above with any smartphone to view this item on our website