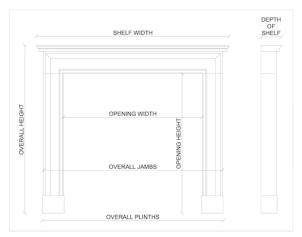

## Stock No: G047-PS

 Shelf Width
 1475mm | 58 1/8"

 Overall Height
 1290mm | 50 3/4"

 Opening Height
 1015mm | 40"

 Opening Width
 990mm | 39"

 Depth Of Shelf
 180mm | 7 1/8"

You can scan the QR code above with any smartphone to view this item on our website