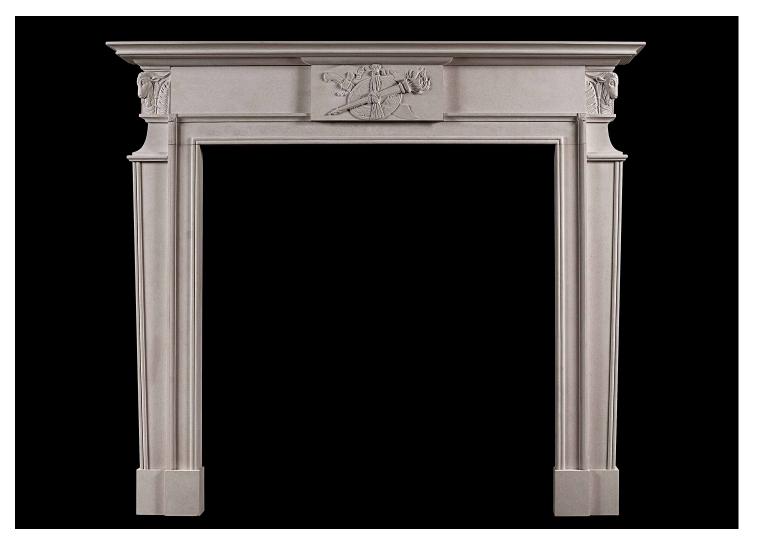

## A LATE GEORGIAN FIREPLACE IN PORTLAND STONE

A charming late Georgian style carved Portland stone fireplace. The centre tablet finely carved with torch, sword, shield and ribbons. The side blocking embellished with angled rams heads and acanthus leaves. A copy of an unusual George III original. N.B. May be subject to an extended lead time, please enquire for more information.

## Stock No: G047-PS

 Shelf Width
 1475mm | 58 1/8"

 Overall Height
 1290mm | 50 3/4"

 Opening Height
 1015mm | 40"

 Opening Width
 990mm | 39"

 Depth Of Shelf
 180mm | 7 1/8"

You can scan the QR code above with any smartphone to view this item on our website