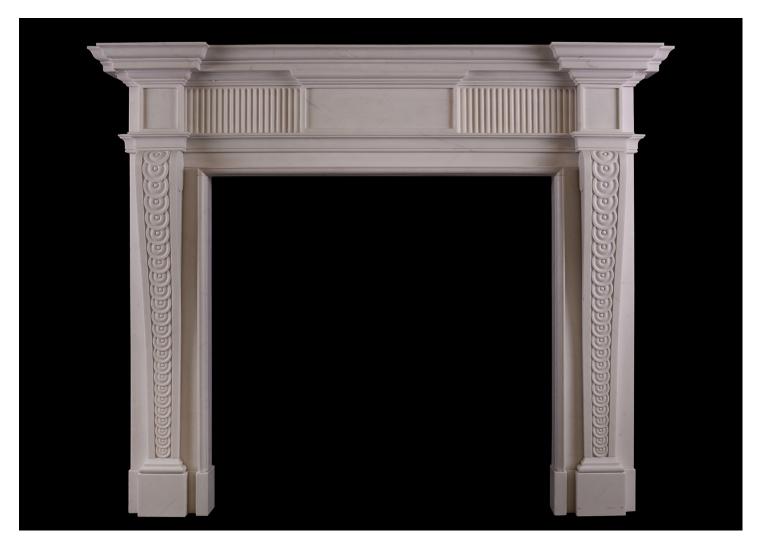

## A GEORGE II STYLE WHITE MARBLE FIREPLACE

An elegant George II style fireplace in white marble. The fluted frieze centred by plain panelled tablet, the bracketed jambs carved with guilloche decoration. Moulded breakfront shelf. English, based on a period original. Modern. N.B. May be subject to an extended lead time, please enquire for more information.

## Stock No: G046A-W

| Shelf Width     | 1695mm   66 3/4" |
|-----------------|------------------|
| Overall Height  | 1370mm   53 7/8" |
| Opening Height  | 1005mm   39 5/8" |
| Opening Width   | 1030mm   40 1/2" |
| Depth Of Shelf  | 205mm   81/8"    |
| Overall Plinths | 1520mm   59 7/8" |
|                 |                  |