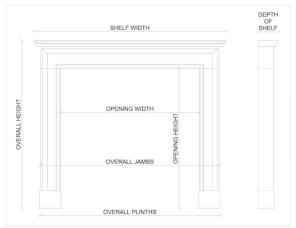

## Stock No: G043-W

 Shelf Width
 1700mm | 66 7/8"

 Overall Height
 1205mm | 47 1/2"

 Opening Height
 1020mm | 40 1/8"

 Opening Width
 1065mm | 41 7/8"

 Depth Of Shelf
 225mm | 8 7/8"

You can scan the QR code above with any smartphone to view this item on our website