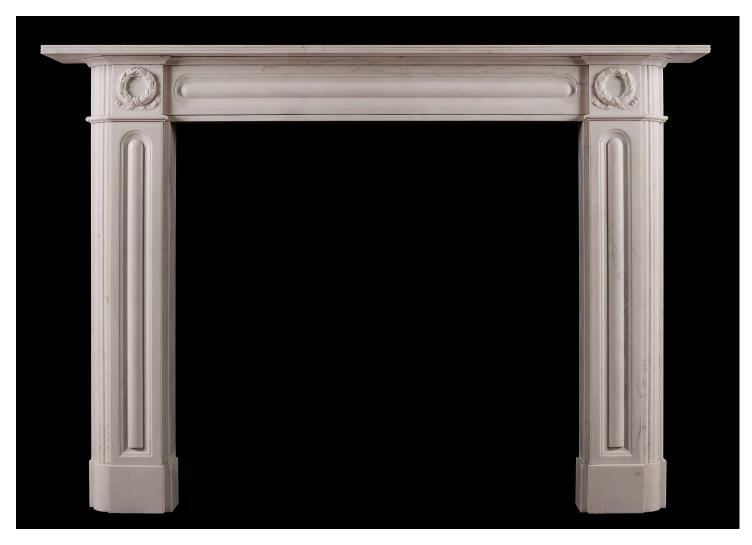

## AN ENGLISH REGENCY MARBLE FIREPLACE IN WHITE MARBLE

An English white marble fireplace in the Regency style. The panelled jambs with bowed reeding to returns and carved wreath with tied ribbons. The panelled frieze surmounted by reeded shelf above. A good quality copy of a period piece. N.B. May be subject to an extended lead time, please enquire for more information.