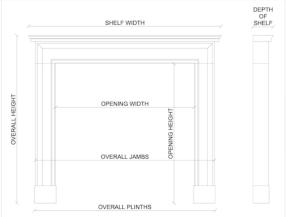

## Stock No: G042-W

 Shelf Width
 1395mm | 54 7/8°

 Overall Height
 1315mm | 51 3/4°

 Opening Height
 995mm | 39 1/8°

 Opening Width
 1020mm | 40 1/8°

 Depth Of Shelf
 150mm | 5 7/8°

You can scan the QR code above with any smartphone to view this item on our website