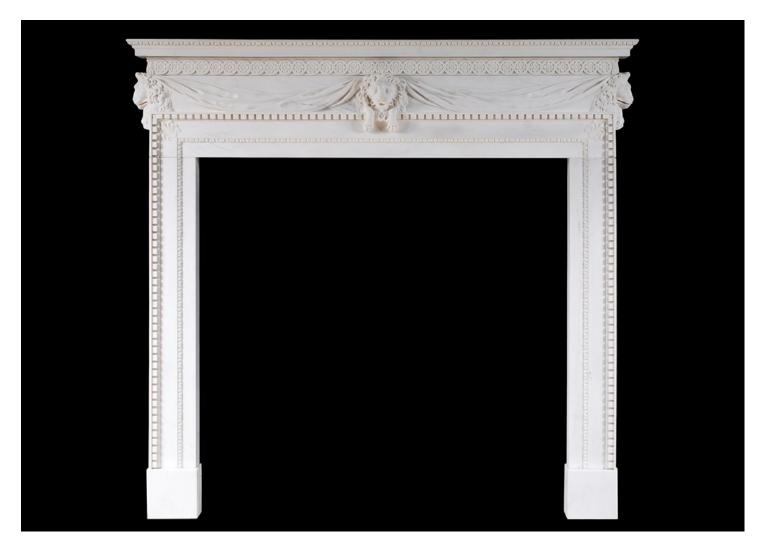

## A WHITE MARBLE FIREPLACE WITH CARVED LION'S MASK

A very good quality English, white marble fireplace in the late Georgian style. The frieze with carved lion masks, drapery and dentils, the jambs with delicate inner moulding of egg-and-dart and carved acanthus leaves to corners. The shelf with carved rosette pattern surmounted by matching egg-and-dart moulding. A fine copy of an earlier original. N.B. May be subject to an extended lead time, please enquire for more information.