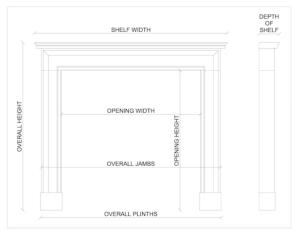

## Stock No: G041-W

 Shelf Width
 1410mm | 55 1/2"

 Overall Height
 1160mm | 45 5/8"

 Opening Height
 915mm | 36"

 Opening Width
 955mm | 37 5/8"

 Depth Of Shelf
 160mm | 6 1/4"

 Overall Plinths
 1275mm | 50 1/4"