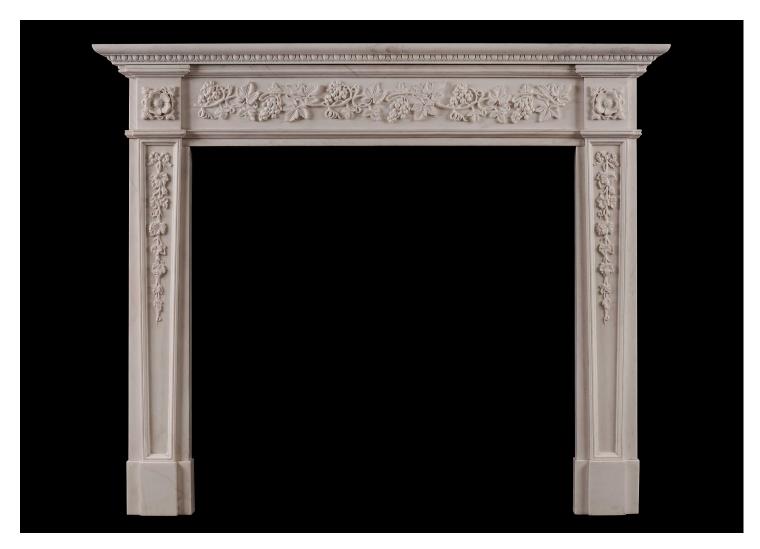

## AN ENGLISH REGENCY STYLE WHITE MARBLE FIREPLACE

An attractive English Regency style white marble fireplace. The frieze with flowing vines and grapes, and the jambs with tapering pilasters with tie ribbons with vine leaves trailing below. The side blockings with unusual flower motif paterae. The shelf with crisp egg and dart moulding. N.B. May be subject to an extended lead time, please enquire for more information.

## Stock No: G041-W

 Shelf Width
 1410mm | 55 1/2"

 Overall Height
 1160mm | 45 5/8"

 Opening Height
 915mm | 36"

 Opening Width
 955mm | 37 5/8"

 Depth Of Shelf
 160mm | 6 1/4"

 Overall Plinths
 1275mm | 50 1/4"