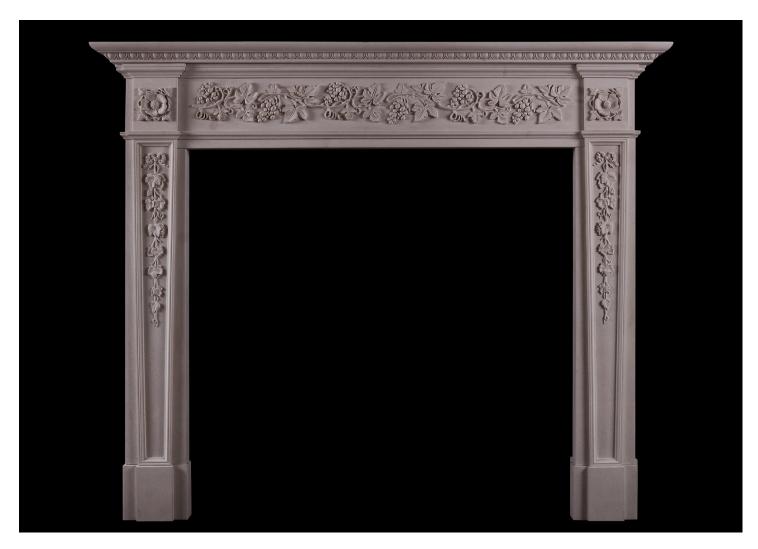

## AN ENGLISH REGENCY STYLE LIMESTONE FIREPLACE

An attractive English Regency style limestone fireplace. The frieze with flowing vines and grapes, and the jambs with tapering pilasters with tie ribbons with vine leaves trailing below. The side blockings with unusual flower motif paterae. The shelf with crisp egg and dart moulding. Also available in white marble. N.B. May be subject to an extended lead time, please enquire for more information.

## Stock No: G041-MLS

 Shelf Width
 1405mm | 55 3/8"

 Overall Height
 1165mm | 45 7/8"

 Opening Height
 915mm | 36"

 Opening Width
 957mm | 37 5/8"

 Depth Of Shelf
 160mm | 6 1/4"

 Overall Plinths
 1267mm | 49 7/8"