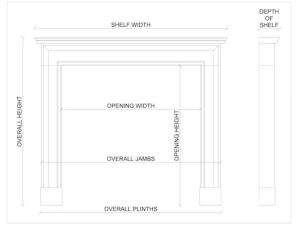

## Stock No: G041-MLS

 Shelf Width
 1405mm | 55 3/8"

 Overall Height
 1165mm | 45 7/8"

 Opening Height
 915mm | 36"

 Opening Width
 957mm | 37 5/8"

 Depth Of Shelf
 160mm | 6 1/4"

 Overall Plinths
 1267mm | 49 7/8"