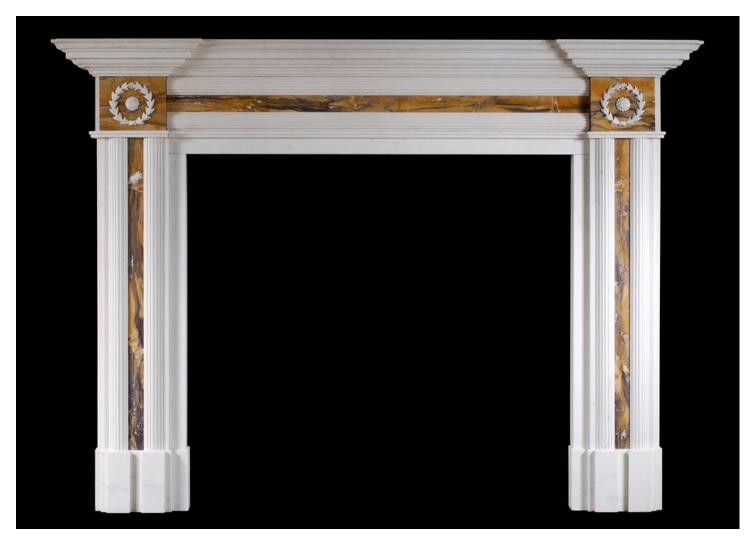

## AN ENGLISH REGENCY STYLE FIREPLACE IN WHITE MARBLE WITH SIENA INLAY

An English Regency style fireplace in white marble with Siena inlay. The frieze and jambs with half rounded reeds, the end blockings with delicate rosettes encircled by carved garlands. Moulded breakfront shelf. A fine quality reproduction of an earlier original. N.B. May be subject to an extended lead time, please enquire for more information.

## Stock No: G040-W-S

 Shelf Width
 1815mm | 71 1/2"

 Overall Height
 1325mm | 52 1/8"

 Opening Height
 1015mm | 40"

 Opening Width
 1100mm | 43 1/4"

 Depth Of Shelf
 215mm | 8 1/2"

You can scan the QR code above with any smartphone to view this item on our website