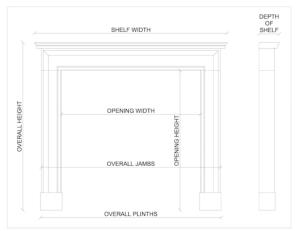

## Stock No: G040-W-S

 Shelf Width
 1815mm | 71 1/2"

 Overall Height
 1325mm | 52 1/8"

 Opening Height
 1015mm | 40"

 Opening Width
 1100mm | 43 1/4"

 Depth Of Shelf
 215mm | 8 1/2"

You can scan the QR code above with any smartphone to view this item on our website