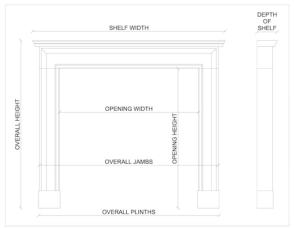

## Stock No: G038-W

 Shelf Width
 1510mm | 59 1/2"

 Overall Height
 1150mm | 45 1/4"

 Opening Height
 970mm | 38 1/4"

 Opening Width
 965mm | 38"

 Depth Of Shelf
 185mm | 7 1/4"

 Overall Jambs
 1364mm | 53 3/4"