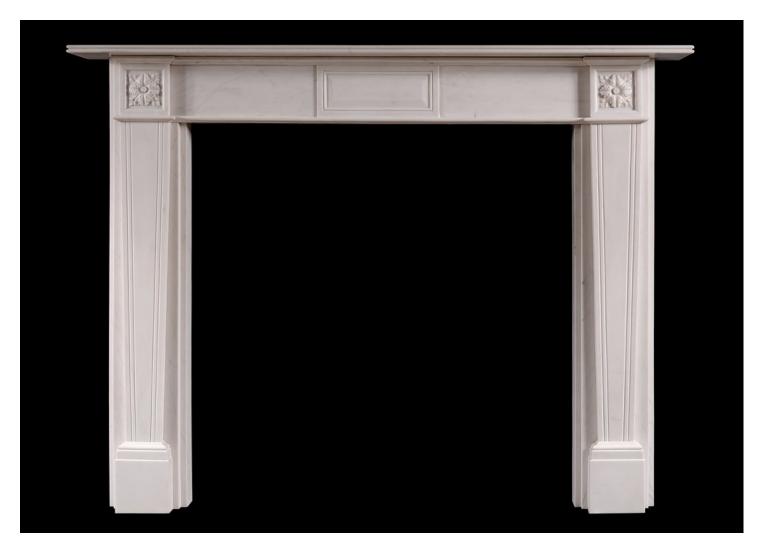

## A REGENCY STYLE WHITE MARBLE FIRE SURROUND

An English white marble fireplace in the early 19th century Regency style. The frieze with raised and fielded centre panel, the tapering reeded jambs surmounted by carved square paterae. Reeded shelf. N.B. May be subject to an extended lead time, please enquire for more information.

## Stock No: G038-W

 Shelf Width
 1510mm | 59 1/2"

 Overall Height
 1150mm | 45 1/4"

 Opening Height
 970mm | 38 1/4"

 Opening Width
 965mm | 38"

 Depth Of Shelf
 185mm | 7 1/4"

 Overall Jambs
 1364mm | 53 3/4"