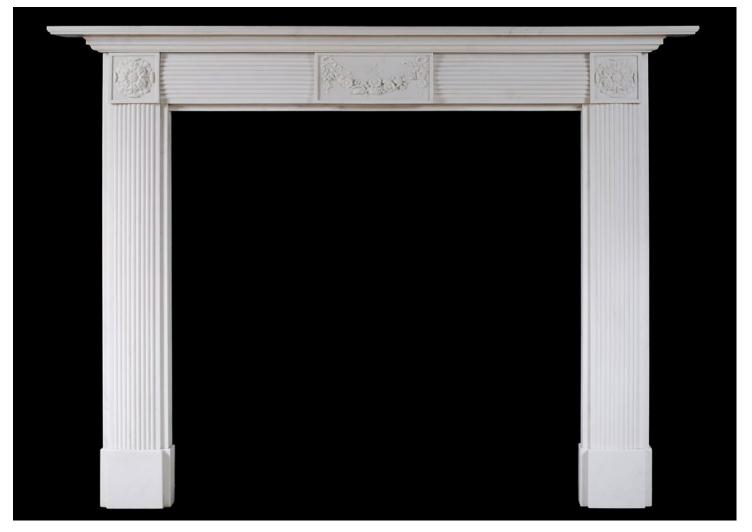

## AN ENGLISH WHITE MARBLE FIREPLACE IN THE REGENCY STYLE

An English white marble fireplace in the Regency style. The jambs and frieze with matching bowed flutes and carved rosette paterae, the frieze with carved centre panel with swags and flowers. Stepped, moulded shelf. A good quality copy of a period piece. N.B. May be subject to an extended lead time, please enquire for more information.

## Stock No: G035-W

| Shelf Width    | 1575mm | 62"     |
|----------------|--------|---------|
| Overall Height | 1185mm | 46 5/8  |
| Opening Height | 985mm  | 38 3/4  |
| Opening Width  | 1020mm | 40 1/8" |
| Depth Of Shelf | 215mm  | 8 1/2"  |
|                |        |         |