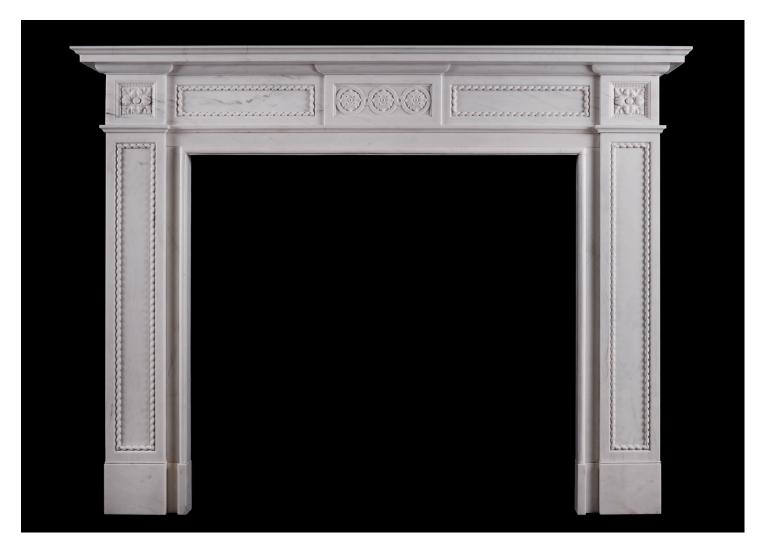

## AN ATTRACTIVE ENGLISH FIREPLACE IN THE REGENCY STYLE

An attractive English fireplace in white marble. The frieze with centre panel featuring carved guilloche pattern and carved rope moulding to side panels. The jambs with matching rope moulding surmounted by carved square paterae. A copy of a late Regency original. (Could also be made in limestone.) N.B. May be subject to an extended lead time, please enquire for more information.

## Stock No: G031-W

 Shelf Width
 1655mm | 65 1/8\*

 Overall Height
 1265mm | 49 3/4\*

 Opening Height
 985mm | 38 3/4\*

 Opening Width
 1065mm | 41 7/8\*

 Depth Of Shelf
 185mm | 7 1/4\*

 Overall Plinths
 1510mm | 59 1/2\*