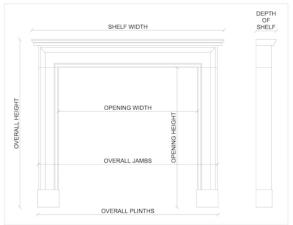

## Stock No: G031-W

 Shelf Width
 1655mm | 65 1/8\*

 Overall Height
 1265mm | 49 3/4\*

 Opening Height
 985mm | 38 3/4\*

 Opening Width
 1065mm | 41 7/8\*

 Depth Of Shelf
 185mm | 7 1/4\*

 Overall Plinths
 1510mm | 59 1/2\*