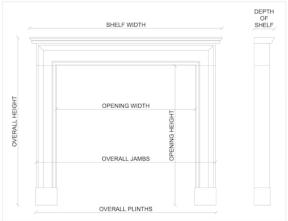

## Stock No: Go28A-W

 Shelf Width
 1580mm | 62 1/4"

 Overall Height
 1275mm | 50 1/4"

 Opening Height
 950mm | 37 3/8"

 Opening Width
 980mm | 38 5/8"

 Depth Of Shelf
 175mm | 6 7/8"

 Overall Plinths
 1420mm | 55 7/8"