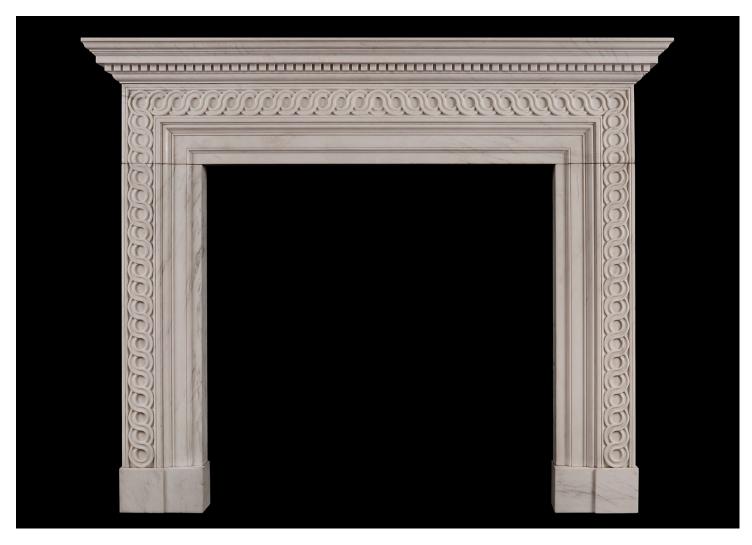

## A WHITE MARBLE FIREPLACE WITH GUILLOCHE CARVING

An English white marble fireplace. The frieze and jambs with carved guilloche pattern throughout, surmounted by moulded shelf with carved dentils. English, based on a late Georgian design. Modern. N.B. May be subject to an extended lead time, please enquire for more information.

## Stock No: Go28A-W

 Shelf Width
 1580mm | 62 1/4"

 Overall Height
 1275mm | 50 1/4"

 Opening Height
 950mm | 37 3/8"

 Opening Width
 980mm | 38 5/8"

 Depth Of Shelf
 175mm | 6 7/8"

 Overall Plinths
 1420mm | 55 7/8"