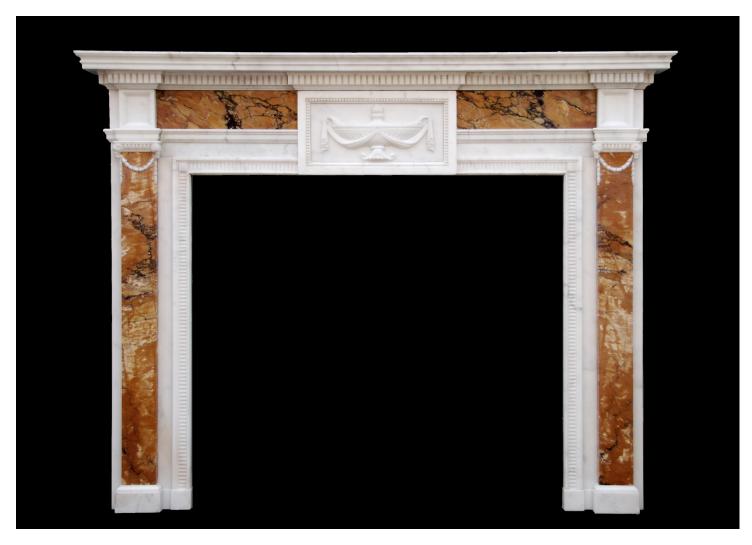

## STOCK NUMBER G027-W-S

A fine quality George III style Statuary and Siena marble fireplace. The frieze with centre tablet featuring classical urn with swags, framed by beading. The jambs with delicately carved rams head and drapery to top surmounted by square panelled end blocking. The shelf with fine dentils. A copy of a fine quality period original. Also available with Bardiglio marble inlay.