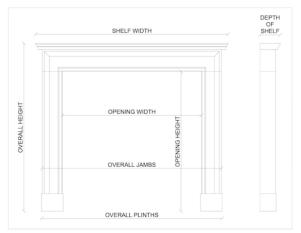

## Stock No: G027-W-S

 Shelf Width
 1665mm | 65 1/2"

 Overall Height
 1353mm | 53 1/4"

 Opening Height
 1017mm | 40"

 Opening Width
 1070mm | 42 1/8"

 Depth Of Shelf
 157mm | 6 1/8"

 Overall Plinths
 1513mm | 59 5/8"