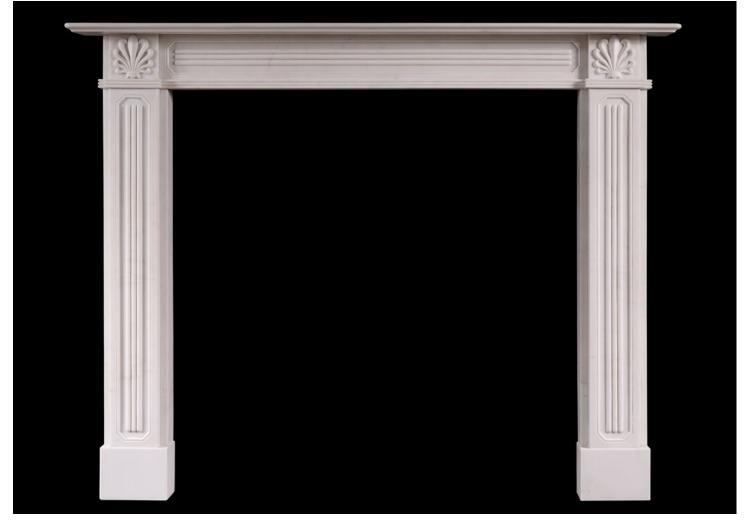

## A REGENCY STYLE WHITE MARBLE FIREPLACE

A charming Regency style white marble fireplace, with delicately carved anthemion side blocks. Octagonal panels to frieze and jambs with reeded centres. Reeded moulding to underside of frieze, and moulded shelf. A copy of a period English Regency original.

## Stock No: G025-W

| Shelf Width    | 1410mm   55 1/2" |
|----------------|------------------|
| Overall Height | 1105mm   43 1/2" |
| Opening Height | 965mm   38"      |
| Opening Width  | 965mm   38"      |
| Depth Of Shelf | 152mm   6"       |
|                |                  |