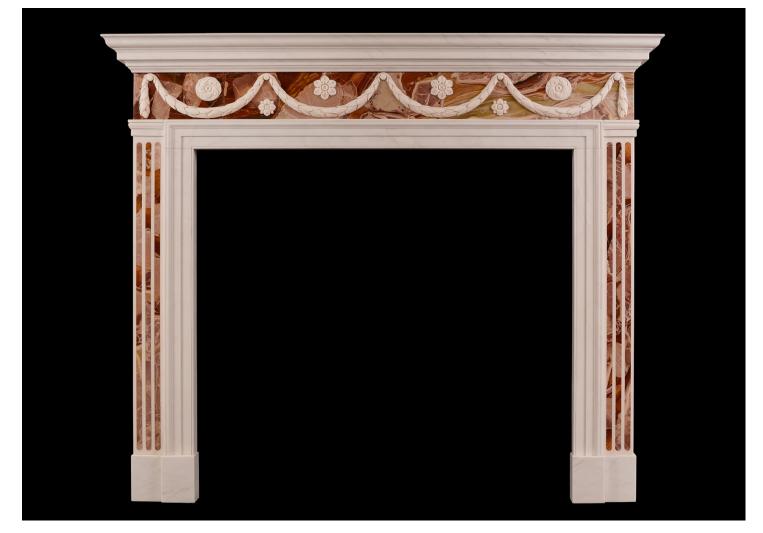

## A WHITE MARBLE FIREPLACE WITH JASPER INLAY

A white marble fireplace with Jasper inlay in the Regency style. The frieze with drops of carved laurel leaves and paterae and flowers. The inlaid fluted jambs surmounted by architectural moulding. Straight moulded shelf. Very good quality marble. English, modern. N.B. May be subject to an extended lead time, please enquire for more information.

## Stock No: G023-W-J

| Shelf Width     | 1486mm   58 1/2" |
|-----------------|------------------|
| Overall Height  | 1238mm   48 3/4" |
| Opening Height  | 940mm   37"      |
| Opening Width   | 1010mm   39 3/4" |
| Depth Of Shelf  | 162mm   6 3/8"   |
| Overall Plinths | 1344mm   52 7/8" |
|                 |                  |