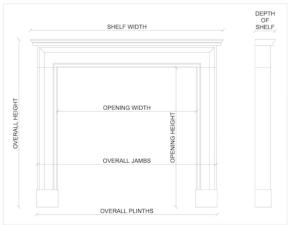

## Stock No: G022-W

 Shelf Width
 1549mm | 61"

 Overall Height
 1391mm | 54 3/4"

 Opening Height
 1010mm | 39 3/4"

 Opening Width
 1086mm | 42 3/4"

 Depth Of Shelf
 171mm | 6 3/4"

 Overall Plinths
 1376mm | 54 1/8"