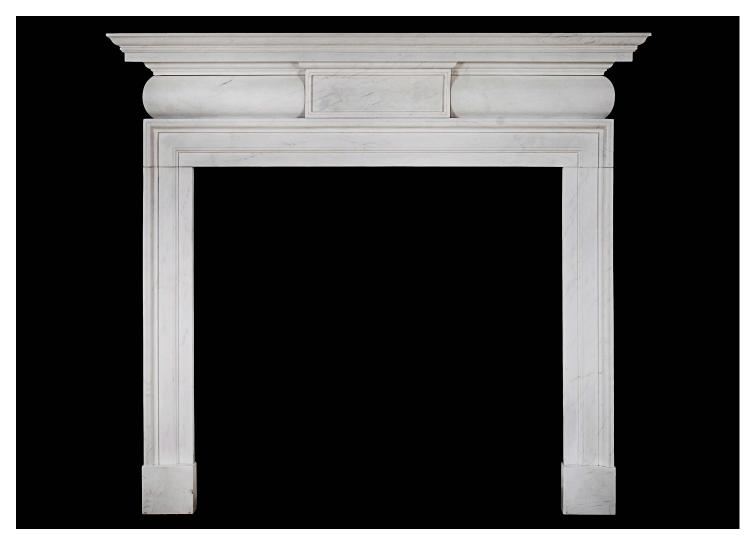

## A WHITE MARBLE CHIMNEYPIECE IN THE MID GEORGIAN STYLE

A refined and well proportioned mid Georgian style fireplace in white marble. The barrel frieze with panelled centre, and elegant moulded jambs and shelf. A copy of an 18th century design.

## Stock No: G022-W

 Shelf Width
 1549mm | 61"

 Overall Height
 1391mm | 54 3/4"

 Opening Height
 1010mm | 39 3/4"

 Opening Width
 1086mm | 42 3/4"

 Depth Of Shelf
 171mm | 6 3/4"

 Overall Plinths
 1376mm | 54 1/8"