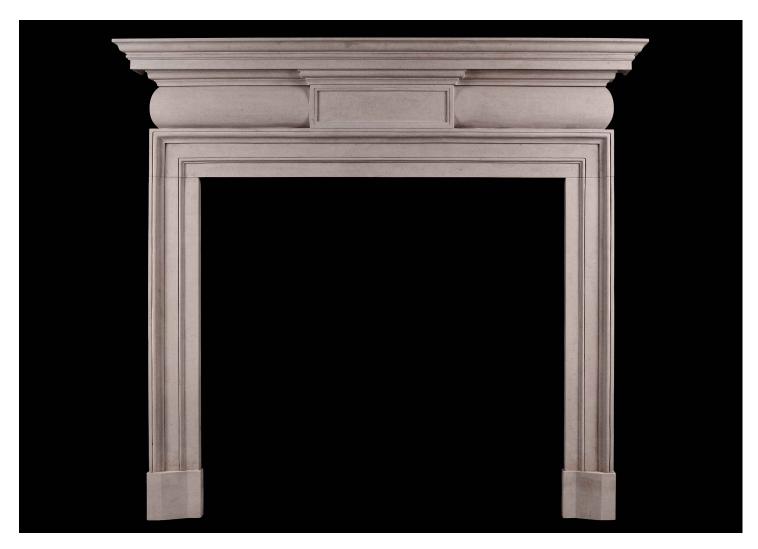

## A GEORGIAN STYLE PORTLAND STONE CHIMNEYPIECE

A good quality English Georgian style fireplace in Portland stone. The barrel frieze with centre panel, surmounted by moulded shelf. A fine quality copy of a period piece. N.B. May be subject to an extended lead time, please enquire for more information.

## Stock No: G022-PS

 Shelf Width
 1550mm | 61"

 Overall Height
 1405mm | 55 3/8"

 Opening Height
 1010mm | 39 3/4"

 Opening Width
 1085mm | 42 3/4"

 Depth Of Shelf
 170mm | 6 3/4"

 Overall Plinths
 1380mm | 54 3/8"