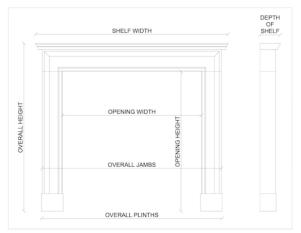

## Stock No: G022-PS

 Shelf Width
 1550mm | 61"

 Overall Height
 1405mm | 55 3/8"

 Opening Height
 1010mm | 39 3/4"

 Opening Width
 1085mm | 42 3/4"

 Depth Of Shelf
 170mm | 6 3/4"

 Overall Plinths
 1380mm | 54 3/8"