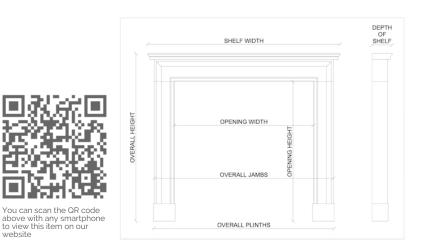

## Stock No: G022-NM

| Shelf Width     | 1550mm   61"     |
|-----------------|------------------|
| Overall Height  | 1390mm   54 3/4" |
| Opening Height  | 1005mm   39 5/8" |
| Opening Width   | 1090mm   42 7/8" |
| Depth Of Shelf  | 170mm   6 3/4"   |
| Overall Plinths | 1380mm   54 3/8" |
| Overall Jambs   | 1365mm   53 3/4" |
|                 |                  |