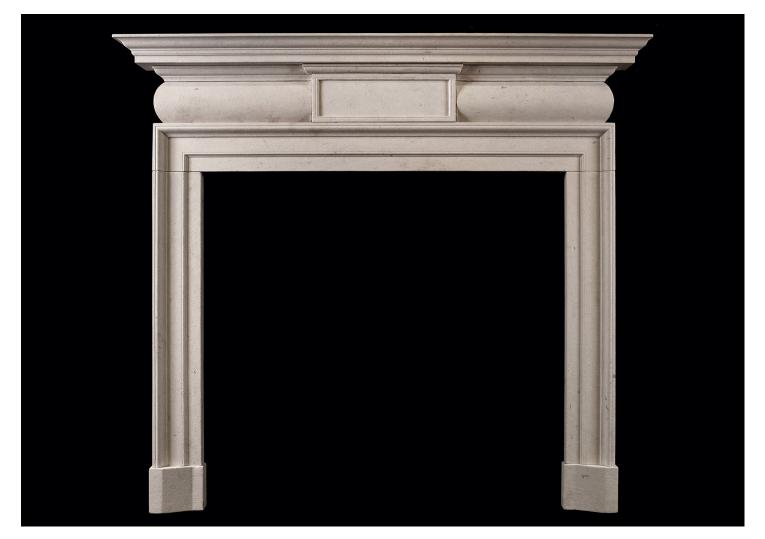

## A GEORGIAN STYLE LIMESTONE FIREPLACE

A good quality English Georgian style fireplace in Moleanos limestone. The barrel frieze with centre panel, surmounted by moulded shelf. A fine quality copy of a period piece. N.B. May be subject to an extended lead time, please enquire for more information.

## Stock No: G022-MLS

| Shelf Width     | 1550mm | 61"     |
|-----------------|--------|---------|
| Overall Height  | 1405mm | 55 3/8" |
| Opening Height  | 1010mm | 39 3⁄4" |
| Opening Width   | 1085mm | 42 3/4" |
| Depth Of Shelf  | 170mm  | 6 3/4"  |
| Overall Plinths | 1380mm | 54 3/8" |
|                 |        |         |