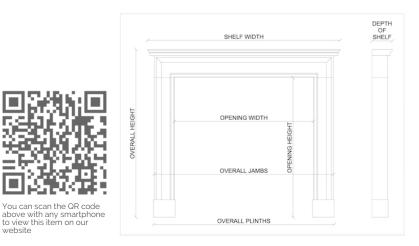

## Stock No: G021-PS

| Shelf Width     | 1538mm   60 1/2" |
|-----------------|------------------|
| Overall Height  | 1383mm   54 1/2" |
| Opening Height  | 1005mm   39 5/8" |
| Opening Width   | 1064mm   417/8"  |
| Depth Of Shelf  | 172mm   6 3/4"   |
| Overall Plinths | 1356mm   53 3/8" |
|                 |                  |