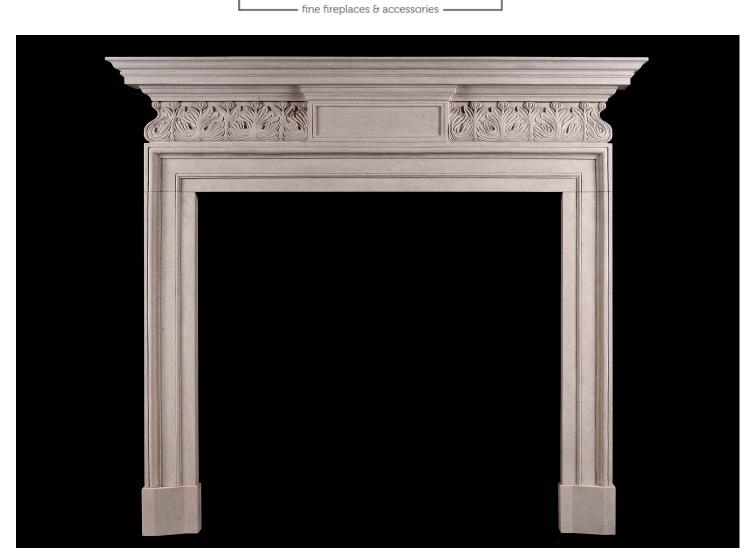

## A GEORGE II STYLE PORTLAND STONE FIREPLACE WITH CARVED FRIEZE

An elegant English George II style fireplace in Portland stone. The carved frieze with leaf motif and moulded centre panel, surmounted by moulded shelf. A fine quality copy of a period piece. N.B. May be subject to an extended lead time, please enquire for more information.

## Stock No: G021-PS

| Shelf Width     | 1538mm   60 1/2" |
|-----------------|------------------|
| Overall Height  | 1383mm   54 1/2" |
| Opening Height  | 1005mm   39 5/8" |
| Opening Width   | 1064mm   417/8"  |
| Depth Of Shelf  | 172mm   6 3/4"   |
| Overall Plinths | 1356mm   53 3/8" |
|                 |                  |