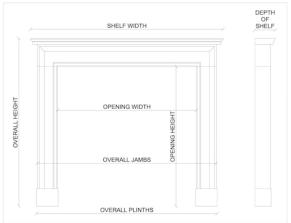

## Stock No: G019-W

 Shelf Width
 1425mm | 56 1/8"

 Overall Height
 1117mm | 44"

 Opening Height
 965mm | 38"

 Opening Width
 993mm | 39 1/8"

 Depth Of Shelf
 151mm | 6"

 Overall Plinths
 1296mm | 51"

You can scan the QR code above with any smartphone to view this item on our website