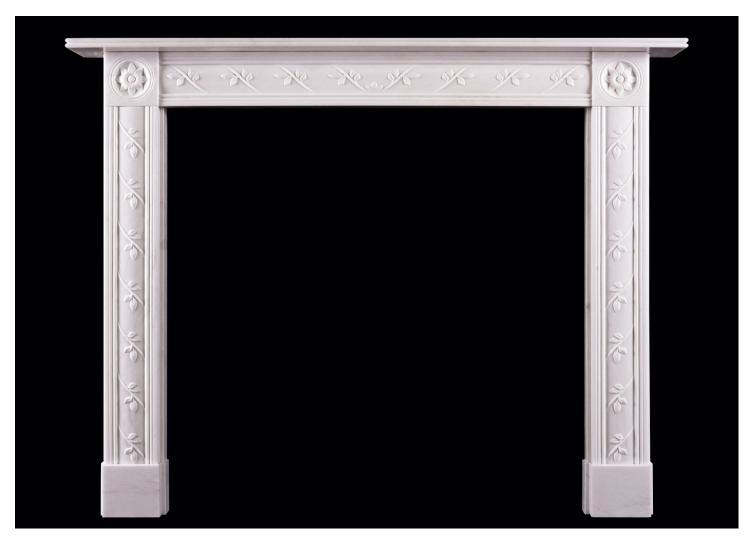

## A DELICATE ENGLISH REGENCY WHITE MARBLE FIREPLACE

A delicate English Regency style white marble fireplace. The reeded frieze and jambs with carved floral motif to centre. Round paterae of floral design to end blockings. Reeded shelf. A quality copy of an original piece. N.B. May be subject to an extended lead time, please enquire for more information.