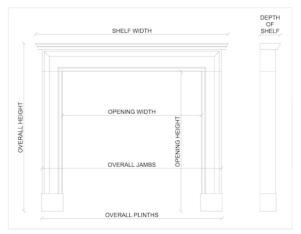

## Stock No: G016-W

 Shelf Width
 1645mm | 643/4"

 Overall Height
 1185mm | 465/8"

 Opening Height
 1015mm | 40"

 Opening Width
 1090mm | 427/8"

 Depth Of Shelf
 240mm | 91/2"

 Overall Jambs
 1490mm | 585/8"