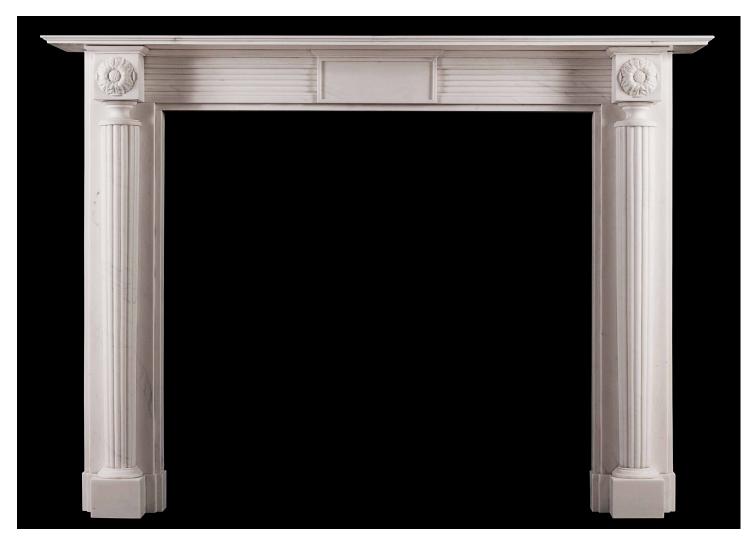

## AN ENGLISH, REGENCY STYLE FIREPLACE IN WHITE MARBLE

A fine quality English Regency style fireplace in white marble. The jambs with tapering reeded columns surmounted by end blockings with carved pateras. The reeded frieze with panelled centre tablet. A copy of a period original (circa 1820). N.B. May be subject to an extended lead time, please enquire for more information.

## Stock No: G016-W

 Shelf Width
 1645mm | 643/4"

 Overall Height
 1185mm | 465/8"

 Opening Height
 1015mm | 40"

 Opening Width
 1090mm | 427/8"

 Depth Of Shelf
 240mm | 91/2"

 Overall Jambs
 1490mm | 585/8"