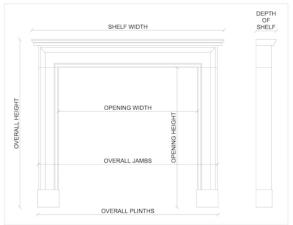

## Stock No: G016-MS

 Shelf Width
 1645mm | 643/4"

 Overall Height
 1185mm | 465/8"

 Opening Height
 1015mm | 40"

 Opening Width
 1095mm | 431/8"

 Depth Of Shelf
 235mm | 91/4"

 Overall Jambs
 1490mm | 585/8"