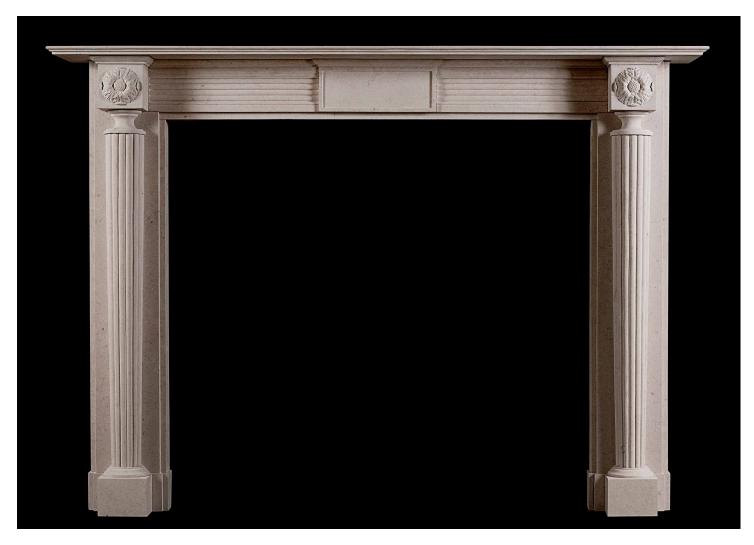

## AN ENGLISH, REGENCY STYLE FIREPLACE IN LIMESTONE

A fine quality English Regency style fireplace in limestone. The jambs with tapering reeded columns surmounted by end blockings with carved pateras. The reeded frieze with panelled centre tablet. A copy of a period original (circa 1820). N.B. May be subject to an extended lead time, please enquire for more information.

## Stock No: G016-MS

 Shelf Width
 1645mm | 643/4"

 Overall Height
 1185mm | 465/8"

 Opening Height
 1015mm | 40"

 Opening Width
 1095mm | 431/8"

 Depth Of Shelf
 235mm | 91/4"

 Overall Jambs
 1490mm | 585/8"