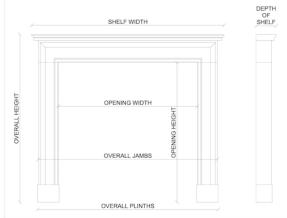

## Stock No: G015-W

 Shelf Width
 1600mm | 63\*

 Overall Height
 1345mm | 53\*

 Opening Height
 980mm | 38 5/8\*

 Opening Width
 1040mm | 41\*

 Depth Of Shelf
 160mm | 6 1/4\*