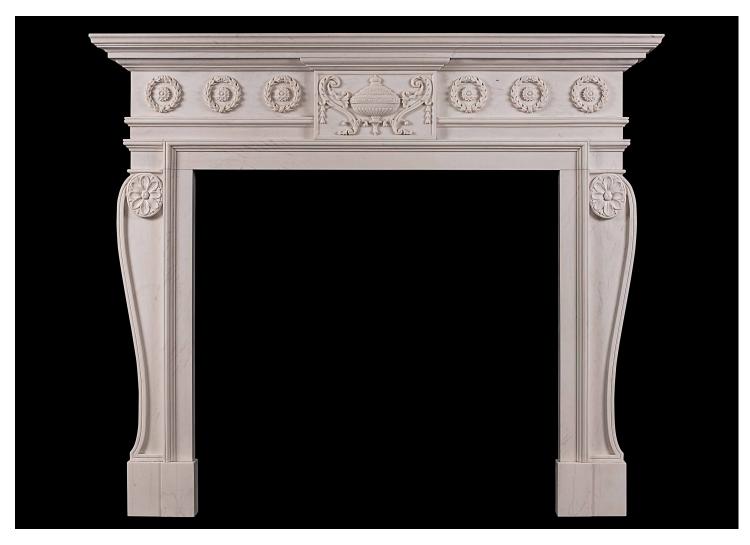

## A LATE GEORGIAN STYLE CARVED CHIMNEYPIECE IN WHITE MARBLE

A late Georgian style carved fireplace in white marble, the centre tablet with an ornate urn with stylised scrolled decoration either side, and Vitruvian scrolls around the urn, the top scrolled jambs with oval floral decoration. Moulded shelf. A copy of a late Georgian original. N.B. May be subject to an extended lead time, please enquire for more information.