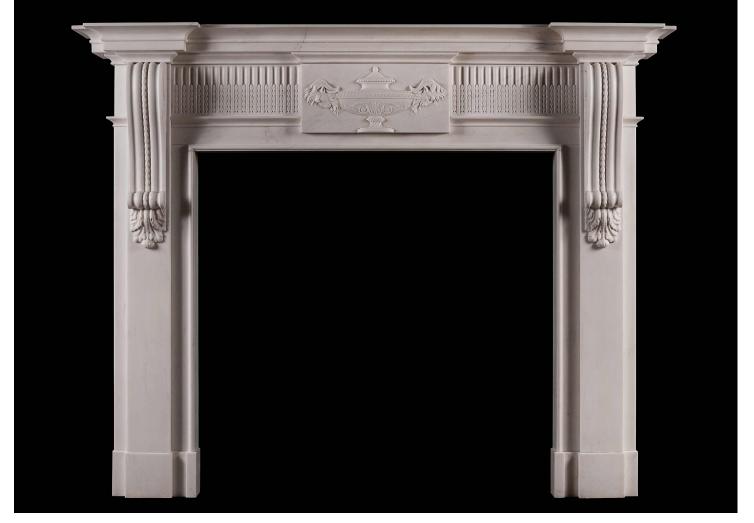

## A GEORGIAN STYLE WHITE MARBLE FIREPLACE WITH CARVED BRACKETS

A finely carved late Georgian style fireplace in white marble. The jambs with well carved shaped brackets, fluted frieze with carved husks, with centre tablet of carved urn and rams heads. Breakfront moulded shelf. A fine copy of an original piece. N.B. May be subject to an extended lead time, please enquire for more information.

## Stock No: G014-W

| Shelf Width    | 1815mm   71 1/2" |
|----------------|------------------|
| Overall Height | 1430mm   56 1/4" |
| Opening Height | 1060mm   41 3/4" |
| Opening Width  | 1105mm   43 1/2" |
| Depth Of Shelf | 250mm   97/8"    |
|                |                  |