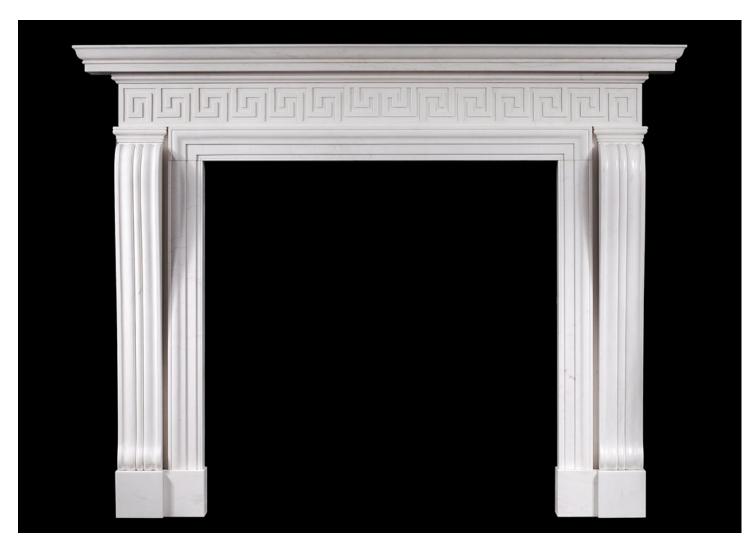

## AN ENGLISH GEORGIAN STYLE FIREPLACE WITH GREEK KEY PATTERN

A good quality English Georgian style fireplace in white marble. The moulded shaped jambs surmounted by Greek key pattern frieze and straight moulded shelf. Copy of an early 19th century design. N.B. May be subject to an extended lead time, please enquire for more information.

## Stock No: G013-W

 Shelf Width
 1805mm | 711/8"

 Overall Height
 1395mm | 547/8"

 Opening Height
 1060mm | 413/4"

 Opening Width
 1055mm | 411/2"

 Depth Of Shelf
 160mm | 61/4"

You can scan the QR code above with any smartphone to view this item on our website