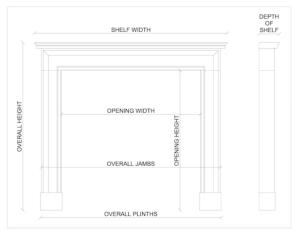

## Stock No: G013-W

 Shelf Width
 1805mm | 711/8"

 Overall Height
 1395mm | 547/8"

 Opening Height
 1060mm | 413/4"

 Opening Width
 1055mm | 411/2"

 Depth Of Shelf
 160mm | 61/4"

You can scan the QR code above with any smartphone to view this item on our website