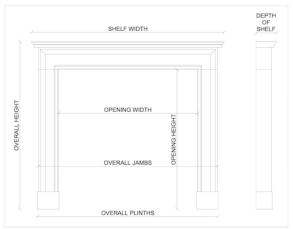

## Stock No: G012-W

 Shelf Width
 1548mm | 61"

 Overall Height
 1388mm | 54 5/8"

 Opening Height
 1009mm | 39 3/4"

 Opening Width
 1086mm | 42 3/4"

 Depth Of Shelf
 170mm | 6 3/4"

 Overall Plinths
 1386mm | 54 5/8"