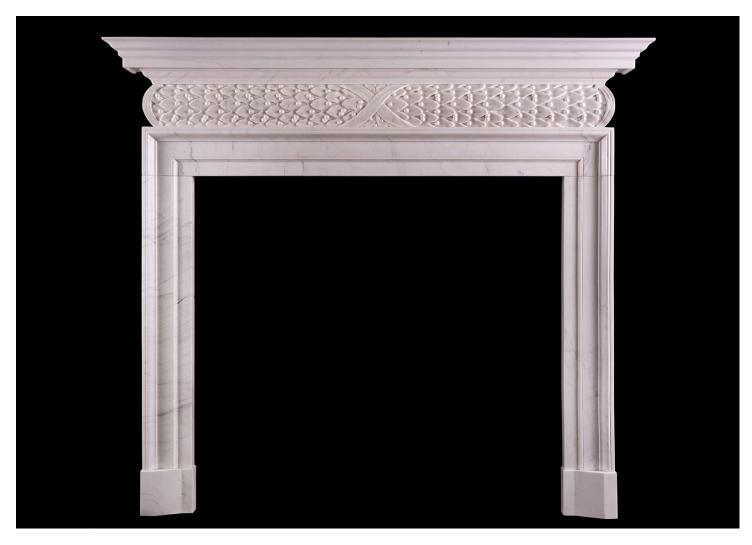

## A MID 18TH CENTURY STYLE MARBLE FIREPLACE

A fine quality copy of a mid 18th century fireplace. The barrel frieze with deeply carved flowing leaves. The moulded jambs and lintel with moulded shelf above. White marble in the Georgian style. Modern.

## Stock No: G012-W

 Shelf Width
 1548mm | 61"

 Overall Height
 1388mm | 54 5/8"

 Opening Height
 1009mm | 39 3/4"

 Opening Width
 1086mm | 42 3/4"

 Depth Of Shelf
 170mm | 6 3/4"

 Overall Plinths
 1386mm | 54 5/8"