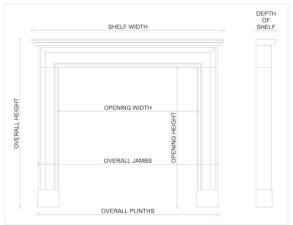

## Stock No: G011-W

 Shelf Width
 1527mm | 60 1/8"

 Overall Height
 1226mm | 48 1/4"

 Opening Height
 943mm | 37 1/8"

 Opening Width
 953mm | 37 1/2"

 Depth Of Shelf
 178mm | 7"

You can scan the QR code above with any smartphone to view this item on our website