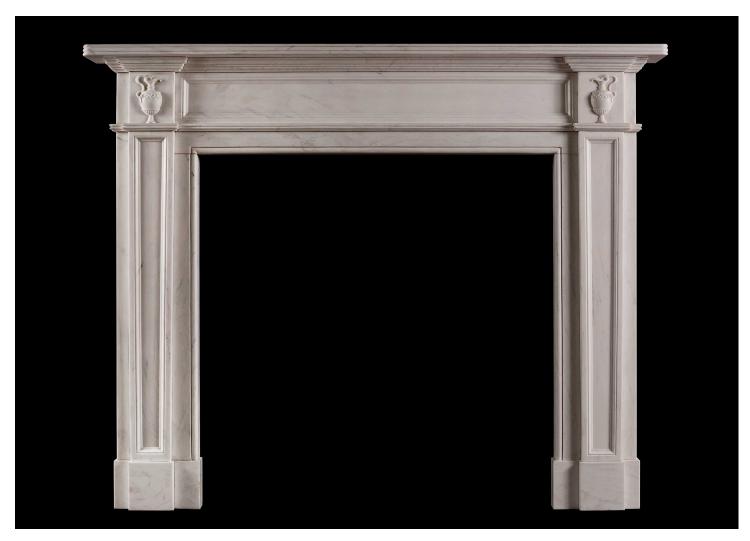

## A REGENCY STYLE WHITE MARBLE FIREPLACE

A Regency style fireplace in white marble. The tapering panelled jambs surmounted by classical urns to side blockings, the panelled frieze surmounted by reeded shelf above. A copy of an earlier piece.

## Stock No: G011-W

 Shelf Width
 1527mm | 60 1/8"

 Overall Height
 1226mm | 48 1/4"

 Opening Height
 943mm | 37 1/8"

 Opening Width
 953mm | 37 1/2"

 Depth Of Shelf
 178mm | 7"

You can scan the QR code above with any smartphone to view this item on our website