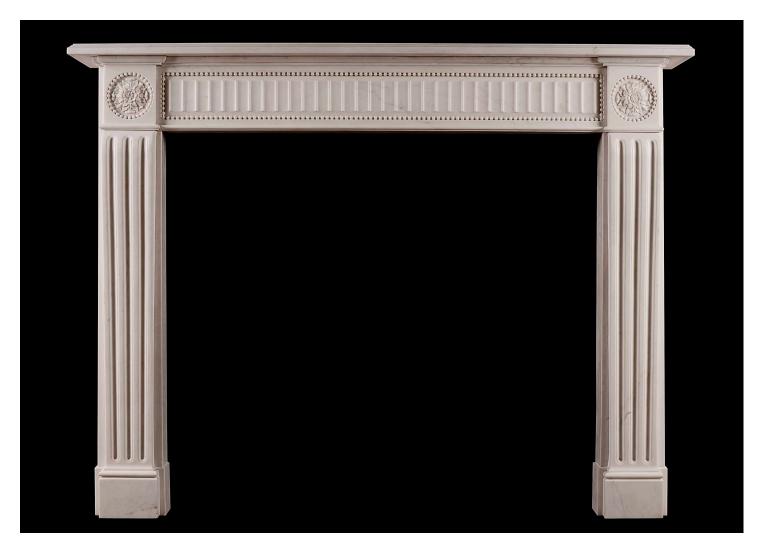

## AN ENGLISH WHITE MARBLE FIREPLACE IN THE REGENCY STYLE

An English white marble fireplace in the Regency style. The fluted panelled frieze bordered by beads, shaped fluted jambs surmounted by carved round paterae and beading. A quality copy of an original piece. N.B. May be subject to an extended lead time, please enquire for more information.