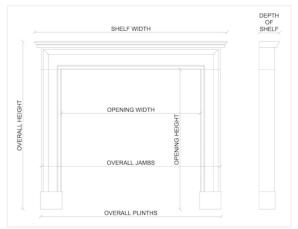

## Stock No: G007-W

 Shelf Width
 1510mm | 59 1/2"

 Overall Height
 1310mm | 51 5/8"

 Opening Height
 960mm | 37 3/4"

 Opening Width
 955mm | 37 5/8"

 Depth Of Shelf
 170mm | 6 3/4"

You can scan the QR code above with any smartphone to view this item on our website