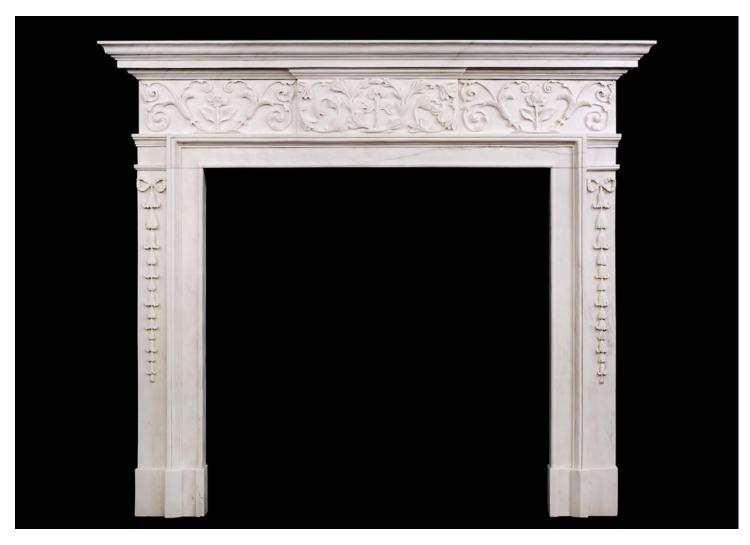

## AN ATTRACTIVE GEORGE III STYLE WHITE MARBLE FIREPLACE

An attractive George III style white marble fireplace. The frieze delicately carved with scrolled foliage to centre blocking and side panels. The jambs with carved tied ribbon with bellflower drops below. Based on a late 18th century original. N.B. May be subject to an extended lead time, please enquire for more information.