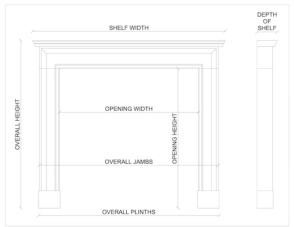

## Stock No: G005-AS

 Shelf Width
 1605mm | 63 1/4"

 Overall Height
 1290mm | 50 3/4"

 Opening Height
 995mm | 39 1/8"

 Opening Width
 1010mm | 39 3/4"

 Depth Of Shelf
 185mm | 7 1/4"

 Overall Plinths
 1415mm | 55 3/4"