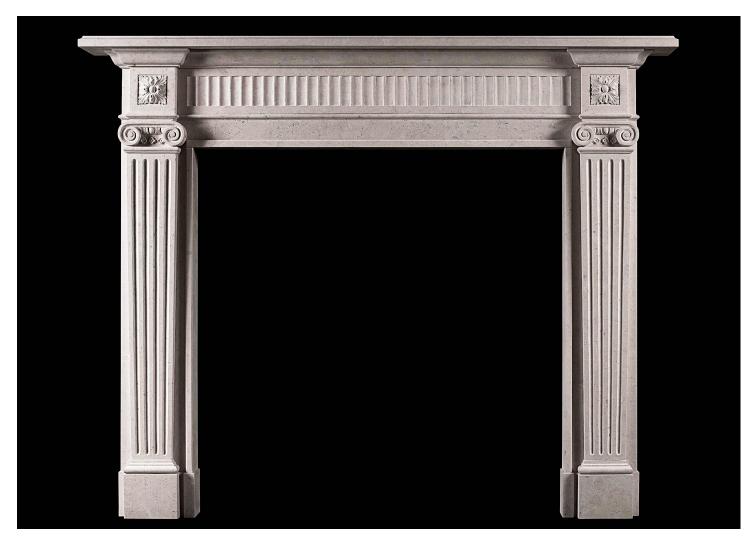

## AN ELEGANT GEORGIAN STYLE LIMESTONE FIREPLACE

An elegant English limestone fireplace with carved Ionic capitals to fluted, tapering jambs. The fluted frieze with carved square paterae to the side blockings. A fine copy of an earlier original. N.B. May be subject to an extended lead time, please enquire for more information.

## Stock No: G005-AS

 Shelf Width
 1605mm | 63 1/4"

 Overall Height
 1290mm | 50 3/4"

 Opening Height
 995mm | 39 1/8"

 Opening Width
 1010mm | 39 3/4"

 Depth Of Shelf
 185mm | 7 1/4"

 Overall Plinths
 1415mm | 55 3/4"