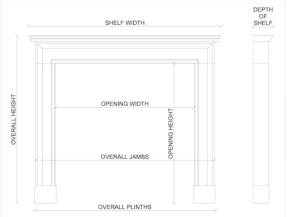

## Stock No: G004-W

 Shelf Width
 1580mm | 62 1/4"

 Overall Height
 1180mm | 46 1/2"

 Opening Height
 995mm | 39 1/8"

 Opening Width
 1075mm | 42 3/8"

 Depth Of Shelf
 200mm | 77/8"

 Overall Plinths
 1420mm | 55 7/8"