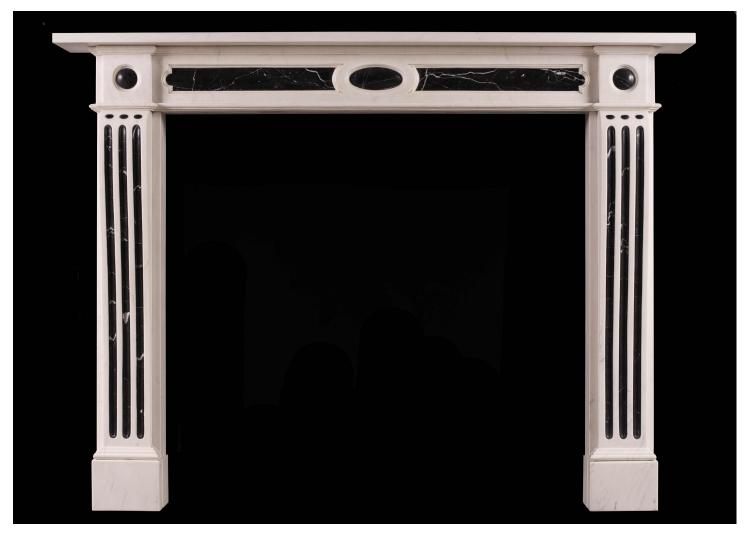

## A GEORGE III STYLE FIREPLACE IN WHITE AND BLACK MARBLE

A George III style white marble fireplace, inlaid with black veined Nero Marquina. Oval panel to centre of frieze, with rectangular panels either side. The shaped fluted jambs surmounted by inlaid roundels to side blockings. A copy of a late 18th century original attributed to Henry Holland. N.B. May be subject to an extended lead time, please enquire for more information.