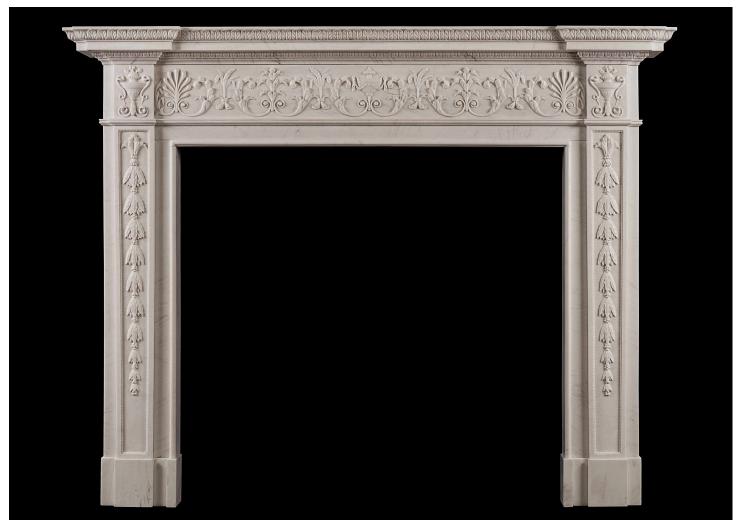

## AN ENGLISH GEORGE III WHITE MARBLE FIREPLACE

A very fine George III style white marble fireplace. The jambs with carved laurel leaves interspersed with berries inside beaded panels, surmounted by scrolled urn side blockings. The delicately carved frieze with draped urn centre, sheaths of wheat, honeysuckle, scrolls and foliage. The breakfront shelf with double stiff waterleaf mouldings. In the manner of Robert Adam, displaying the lightness, elegance and refinement typified by his interpretion of ancient classicism in a modern form. A fine copy of an original piece. N.B. May be subject to an extended lead time, please enquire for more information.

## Stock No: G003-W

 Shelf Width
 1815mm | 71 1/2"

 Overall Height
 1444mm | 56 7/8"

 Opening Height
 1095mm | 43 1/8"

 Opening Width
 1170mm | 46 1/8"

 Depth Of Shelf
 215mm | 8 1/2"

 Overall Plinths
 1628mm | 64 1/8"