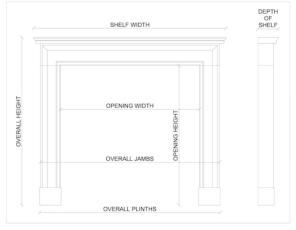

## Stock No: G003-W

 Shelf Width
 1815mm | 71 1/2"

 Overall Height
 1444mm | 56 7/8"

 Opening Height
 1095mm | 43 1/8"

 Opening Width
 1170mm | 46 1/8"

 Depth Of Shelf
 215mm | 8 1/2"

 Overall Plinths
 1628mm | 64 1/8"