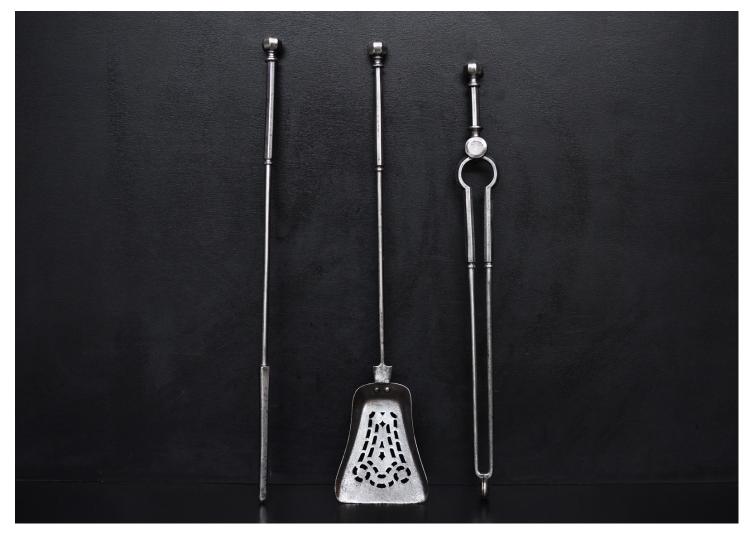

## A SET OF POLISHED STEEL FIRETOOLS

A set of English steel firetools with hexagonal tops, straight shafts and a shaped pierced shovel. 19th century.

## Stock No: FT485

Length

760mm | 29 7/8"

You can scan the QR code above with any smartphone to view this item on our website

Thornhill Galleries, 43-45 Wellington Crescent, New Malden, Greater London, KT3 3NE, UK T: +44 (0) 208 949 4757 | E: sales@thornhillgalleries.co.uk | W: thornhillgalleries.co.uk