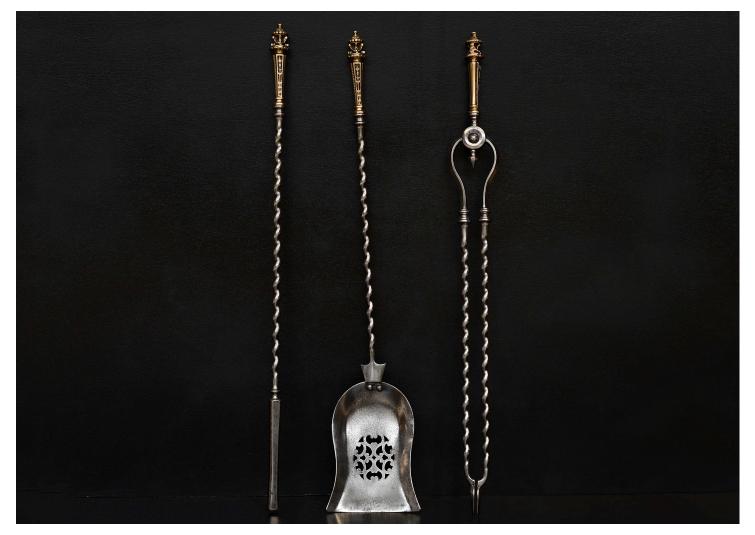

## A SET OF STEEL FIRETOOLS WITH BRASS HANDLES

A set of three steel fire irons. The barley twist shafts surmounted by decorative brass handles. Shaped pierced shovel. English, 19th century.

## Stock No: FT458

 Length
 770mm
 30 3/8"

 Height
 805mm
 31 3/4"

Weight (may vary ±5%)

4kg | 9lbs

You can scan the QR code above with any smartphone to view this item on our website

Thornhill Galleries, 43-45 Wellington Crescent, New Malden, Greater London, KT3 3NE, UK T: +44 (0) 208 949 4757 | E: sales@thornhillgalleries.co.uk | W: thornhillgalleries.co.uk