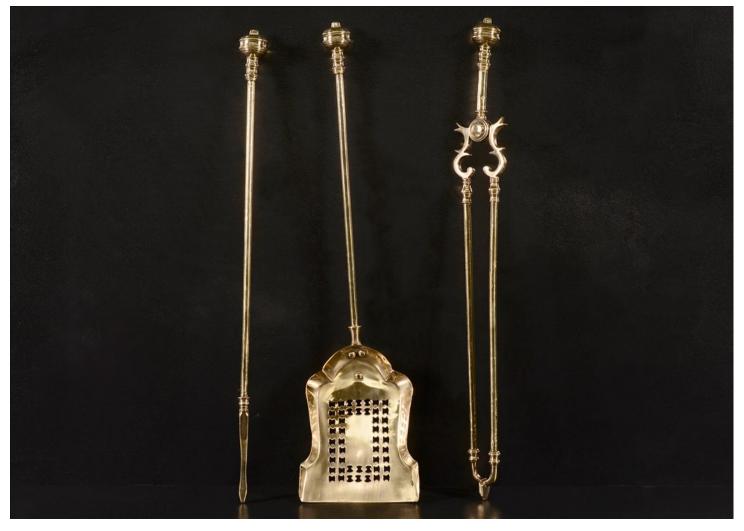

## A SET OF LATE 19TH CENTURY BRASS FIRETOOLS

A set of English brass firetools with turned handles and pierced shovel. Mid/late Victorian.

Stock No: FT441

Length

Weight (may vary ±5%)

680mm | 26 3/4" 3kg | 7lbs