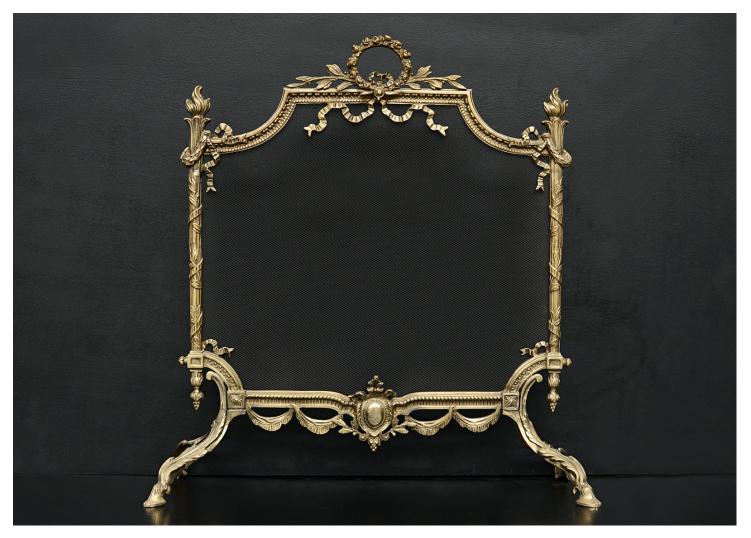

## A 19TH CENTURY ENGLISH REGENCY STYLE BRASS FIRESCREEN

A fine quality 19th century English Regency style brass firescreen. The handle with leafwork and ribbons, the frame with torch finials to top and swags below. Black mesh behind.

## Stock No: FS280

Height Width 748mm | 29 1/2" 720mm | 28 3/8"

You can scan the QR code above with any smartphone to view this item on our website

Thornhill Galleries, 43-45 Wellington Crescent, New Malden, Greater London, KT3 3NE, UK T: +44 (0) 208 949 4757 | E: sales@thornhillgalleries.co.uk | W: thornhillgalleries.co.uk